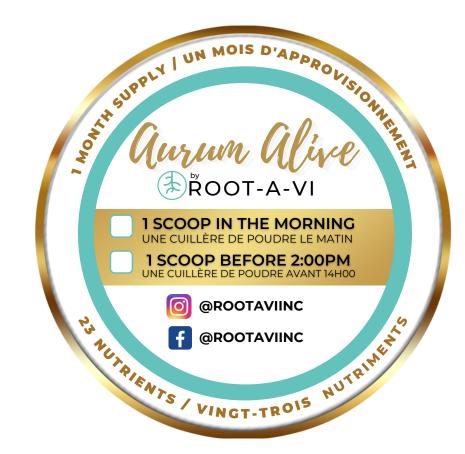

# The Golden Recipe

(500mg) Vitamin C (83.54mg) **Calcium** (15mg) **Bromelain** (6.25mg) Quercetin

(30mg) Magnesium

(90mg) Chlorella Vulgaris

(24mg) Giant Knotweed/Resveratrol

(12.5mg) Artichoke Leaf

(150mg) Slippery Elm Bark

(37.5mg) Aloe Vera

(90mg) Calendula Officinalis

(250mg) **MSM** 

(200mg) Glycine

(300mg) Turmeric Phosphatidylcholine

(200mg) N-Acetyl-L-cysteine (250mg) L-Glutamine

NPN: 80093958