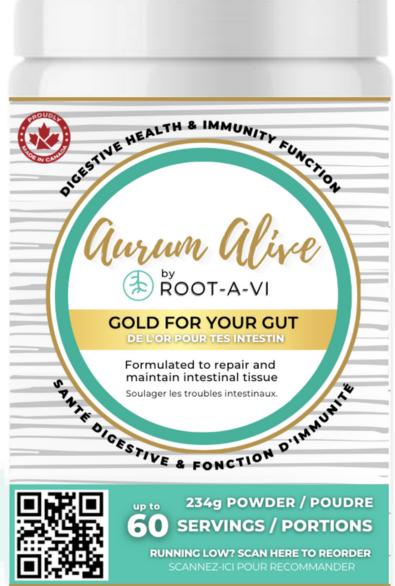

# Muram Mind Boy ROOT-A-VI

Aurum Alive is the GOLD FOR YOUR GUT to help your ENTIRE body function more efficiently.

# The Golden Recipe

(500mg) Vitamin C (83.54mg) **Calcium** (15mg) **Bromelain** (6.25mg) Quercetin

(30mg) Magnesium

(90mg) Chlorella Vulgaris

(24mg) Giant Knotweed/Resveratrol

(12.5mg) Artichoke Leaf

(150mg) Slippery Elm Bark

(37.5mg) Aloe Vera

(90mg) Calendula Officinalis

(250mg) **MSM** 

(200mg) Glycine

(300mg) Turmeric Phosphatidylcholine

(200mg) N-Acetyl-L-cysteine (250mg) L-Glutamine

NPN: 80093958