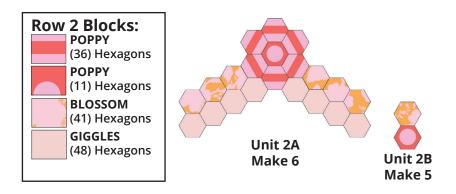

## **Pattern Errata**

by Tula Pink

In the original Alchemy Pattern, the color names for Peach Fuzz and Giggles were reversed. The colors accurately represent the fabric by their swatches with the incorrect name. Below are the revised Fabric Requirements and Block Assembly instructions with the swatches correctly labeled.

## **FABRIC REQUIREMENTS:**

| CSFSESS PEACH FUZZ<br>3/8 Yard<br>Cut (71) Hexagons |
|-----------------------------------------------------|
| CSFSESS GIGGLES                                     |
| 1/4 Yard                                            |
| Cut (48) Hexagons                                   |

## **Block Assembly:**

(76) Hexagons

© Paper Pieces® 2022

1