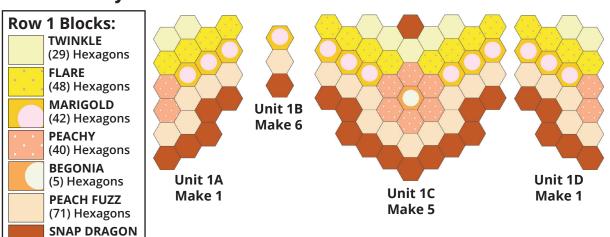

## **Pattern Errata**

by Tula Pink

In the original Alchemy Pattern, the color names for Peach Fuzz and Giggles were reversed. The colors accurately represent the fabric by their swatches with the incorrect name. Below are the revised Fabric Requirements and Block Assembly instructions with the swatches correctly labeled.

## **FABRIC REQUIREMENTS:**

| CSFSESS PEACH FUZZ<br>3/8 Yard<br>Cut (71) Hexagons |
|-----------------------------------------------------|
| CSFSESS GIGGLES                                     |
| 1/4 Yard                                            |
| Cut (48) Hexagons                                   |

## **Block Assembly:**

(76) Hexagons

© Paper Pieces® 2022

1