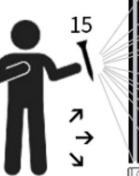

Decide which direction you want to use. The acoustic panels can be shortened from the back with fine-toothed blade.

Install the acoustic panels with screws or adhesive through the polyester on wall or ceiling.Use 15 screws to each panel.Form work shall be distanced by 60mm.Always use screws when mounted on ceilings.