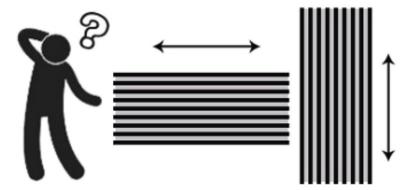

Decide which direction you want to use. The acoustic panels can be shortened from the back with fine-toothed blade.

Install the acoustic panels with screws or adhesive through the polyester on wall or ceiling.Use 15 screws to each panel.Form work shall be distanced by 60mm.Always use screws when mounted on ceilings.