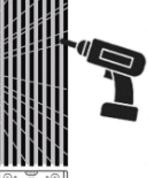

Decide which direction you want to use. The acoustic panels can be shortened from the back with fine-toothed blade.

Install the acoustic panels with screws or adhesive through the polyester on wall or ceiling.Use 15 screws to each panel.Form work shall be distanced by 60mm.Always use screws when mounted on ceilings.

Remember :You can either use ad hesive or black screws when installing your new panels on your wall.Always use screws when installing panels on ceilings.