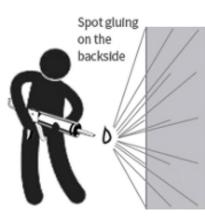

Remember :You can either use ad hesive or black screws when installing your new panels on your wall.Always use screws when installing panels on ceilings.