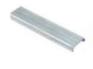

Slide L Shaped Bracket into bottom rail and secure with screws provided.

Slide into upright posts, level and secure with screws provided.

#### **Eco Easy Composite Fence installation Guide**

Secure bottom rail into place with screws provided.

Drop fence panels into slots on the posts and puch down intop position, follow this until desired fence height is achieved.