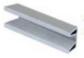

## **QUS** Eco Easy Composite Fence installation Guid

Attach top, finishing rail and screw into place.

Insert finishing piece and attach top cap.