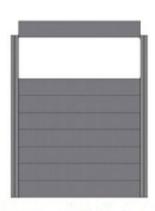

#### **Eco Easy Composite Fence installation Guide**

Place posts at 1800mm centres using either base plate attachments for fixing onto concrete or into ground without base plates. For inground installtion, dig holes a minimum of 600mm (60cm) deep and use concrete blend to set posts.

Using a hammer drill and a 12mm masonary drill bit, drill holes and drop Dyna bolts in the holes.

Remove Top Cap and expansion / cover piece.

Remove cover strip if required and place into side of post where fence panels will not be installed for a clean finished look.

## JS Eco Easy Composite Fence installation Guide

For Base plate installtion, attach post to base plate mount and secure into place with screws provided ensuring posts are level.

Level Posts both base and inground posts.

Slide L Shaped Bracket into bottom rail and secure with screws provided.

Slide into upright posts, level and secure with screws provided.

#### **Eco Easy Composite Fence installation Guide**

Secure bottom rail into place with screws provided.

Drop fence panels into slots on the posts and puch down intop position, follow this until desired fence height is achieved.

## **QUS** Eco Easy Composite Fence installation Guid

Attach top, finishing rail and screw into place.

Insert finishing piece and attach top cap.