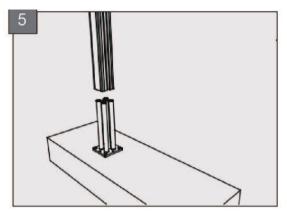

## JS Eco Easy Composite Fence installation Guide

For Base plate installtion, attach post to base plate mount and secure into place with screws provided ensuring posts are level.

Level Posts both base and inground posts.