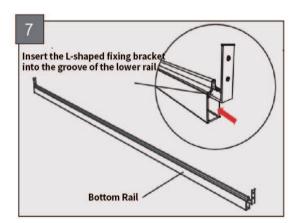

Slide L Shaped Bracket into bottom rail and secure with screws provided.

Slide into upright posts, level and secure with screws provided.