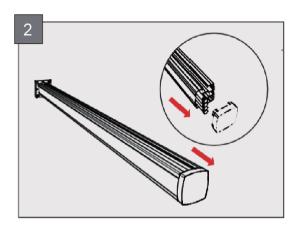

Using a hammer drill and a 12mm masonary drill bit, drill holes and drop Dyna bolts in the holes.

Remove Top Cap and expansion / cover piece.

Remove cover strip if required and place into side of post where fence panels will not be installed for a clean finished look.