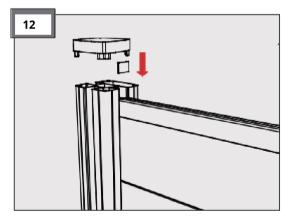

## **QUS** Eco Easy Composite Fence installation Guid

Attach top, finishing rail and screw into place.

Insert finishing piece and attach top cap.