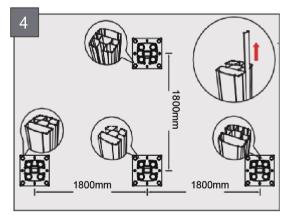

#### **Eco Easy Composite Fence installation Guide**

Place posts at 1800mm centres using either base plate attachments for fixing onto concrete or into ground without base plates. For inground installtion, dig holes a minimum of 600mm (60cm) deep and use concrete blend to set posts.

## JS Eco Easy Composite Fence installation Guide

For Base plate installtion, attach post to base plate mount and secure into place with screws provided ensuring posts are level.

Level Posts both base and inground posts.