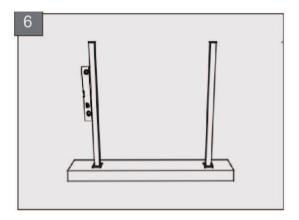

Slide L Shaped Bracket into bottom rail and secure with screws provided.

Slide into upright posts, level and secure with screws provided.