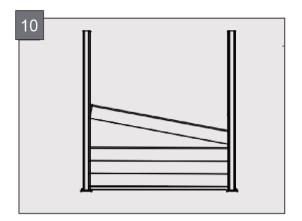

#### **Eco Easy Composite Fence installation Guide**

Secure bottom rail into place with screws provided.

Drop fence panels into slots on the posts and puch down intop position, follow this until desired fence height is achieved.