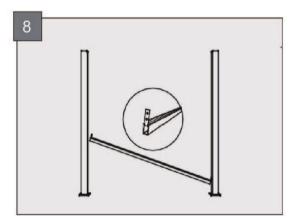

Slide L Shaped Bracket into bottom rail and secure with screws provided.

Slide into upright posts, level and secure with screws provided.