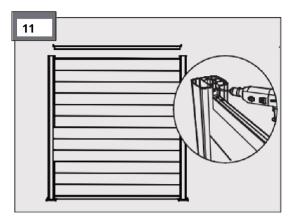

Using a hammer drill and a 12mm masonary drill bit, drill holes and drop Dyna bolts in the holes.

Remove Top Cap and expansion / cover piece.

Remove cover strip if required and place into side of post where fence panels will not be installed for a clean finished look.