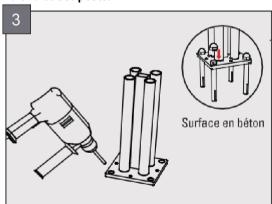

Using a hammer drill and a 12mm masonary drill bit, drill holes and drop Dyna bolts in the holes.

Remove Top Cap and expansion / cover piece.

Remove cover strip if required and place into side of post where fence panels will not be installed for a clean finished look.

## JS Eco Easy Composite Fence installation Guide

For Base plate installtion, attach post to base plate mount and secure into place with screws provided ensuring posts are level.

Level Posts both base and inground posts.