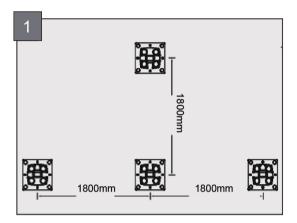

#### **Eco Easy Composite Fence installation Guide**

Place posts at 1800mm centres using either base plate attachments for fixing onto concrete or into ground without base plates. For inground installtion, dig holes a minimum of 600mm (60cm) deep and use concrete blend to set posts.