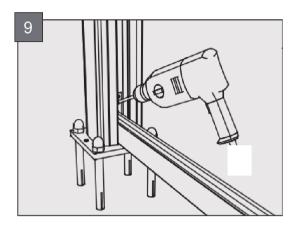

Using a hammer drill and a 12mm masonary drill bit, drill holes and drop Dyna bolts in the holes.

Remove Top Cap and expansion / cover piece.

Remove cover strip if required and place into side of post where fence panels will not be installed for a clean finished look.

#### **Eco Easy Composite Fence installation Guide**

Secure bottom rail into place with screws provided.

Drop fence panels into slots on the posts and puch down intop position, follow this until desired fence height is achieved.