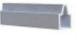

Slide L Shaped Bracket into bottom rail and secure with screws provided.

Slide into upright posts, level and secure with screws provided.

#### **Eco Easy Composite Fence installation Guide**

Secure bottom rail into place with screws provided.

Drop fence panels into slots on the posts and puch down intop position, follow this until desired fence height is achieved.