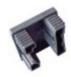

Using a hammer drill and a 12mm masonary drill bit, drill holes and drop Dyna bolts in the holes.

Remove Top Cap and expansion / cover piece.

Remove cover strip if required and place into side of post where fence panels will not be installed for a clean finished look.

## JS Eco Easy Composite Fence installation Guide

For Base plate installtion, attach post to base plate mount and secure into place with screws provided ensuring posts are level.

Level Posts both base and inground posts.