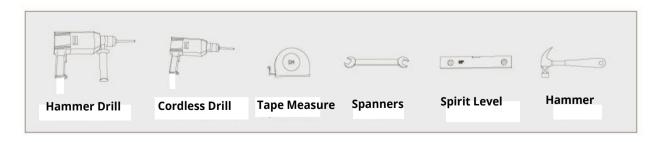

## haus Eco Easy Composite Fence installation Guide



#### **Tools Needed for Installation**





#### **Eco Easy Composite Fence installation Guide**



Place posts at 1800mm centres using either base plate attachments for fixing onto concrete or into ground without base plates. For inground installtion, dig holes a minimum of 600mm (60cm) deep and use concrete blend to set posts.



Using a hammer drill and a 12mm masonary drill bit, drill holes and drop Dyna bolts in the holes.



Remove Top Cap and expansion / cover piece.



Remove cover strip if required and place into side of post where fence panels will not be installed for a clean finished look.



## JS Eco Easy Composite Fence installation Guide



For Base plate installtion, attach post to base plate mount and secure into place with screws provided ensuring posts are level.



Level Posts both base and inground posts.