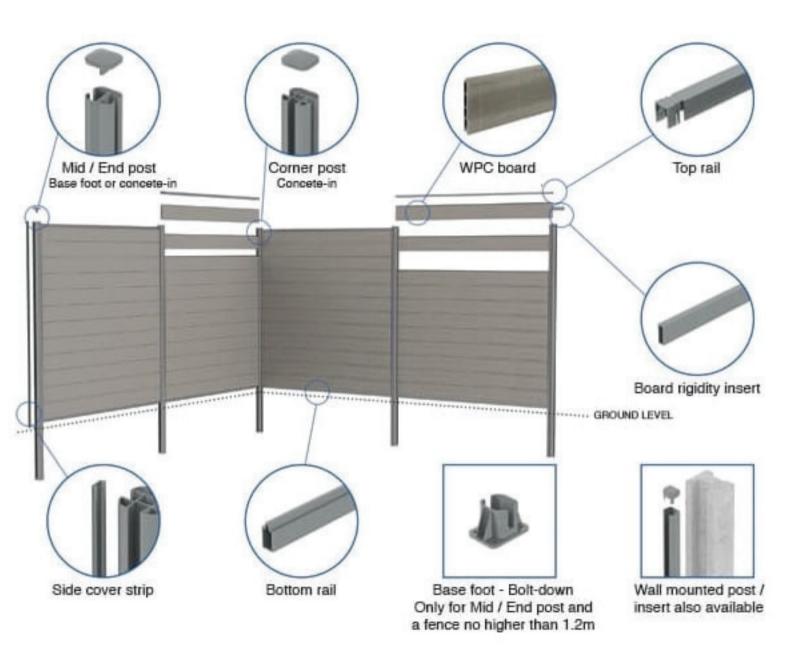

#### **Eco Easy Composite Fence installation Guide**

Place posts at 1800mm centres using either base plate attachments for fixing onto concrete or into ground without base plates. For inground installtion, dig holes a minimum of 600mm (60cm) deep and use concrete blend to set posts.

Using a hammer drill and a 12mm masonary drill bit, drill holes and drop Dyna bolts in the holes.

Remove Top Cap and expansion / cover piece.

Remove cover strip if required and place into side of post where fence panels will not be installed for a clean finished look.

## JS Eco Easy Composite Fence installation Guide

For Base plate installtion, attach post to base plate mount and secure into place with screws provided ensuring posts are level.

Level Posts both base and inground posts.

Slide L Shaped Bracket into bottom rail and secure with screws provided.

Slide into upright posts, level and secure with screws provided.

#### **Eco Easy Composite Fence installation Guide**

Secure bottom rail into place with screws provided.

Drop fence panels into slots on the posts and puch down intop position, follow this until desired fence height is achieved.

## **QUS** Eco Easy Composite Fence installation Guid

Attach top, finishing rail and screw into place.

Insert finishing piece and attach top cap.