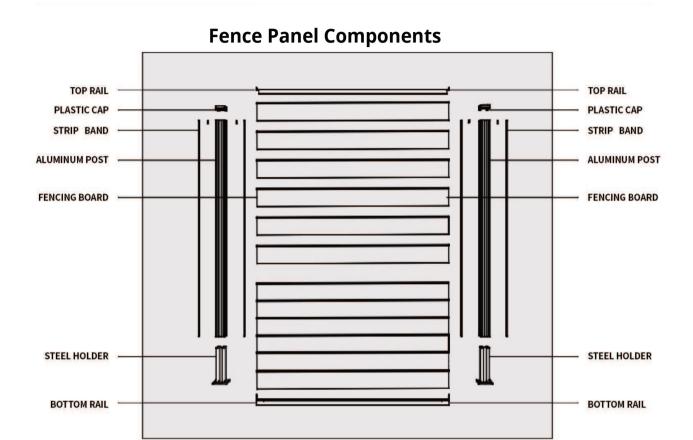

# WPC FENCE INSTALLATION

Self made fence is new elegant easily installed design of fence made from WPC panels and Aluminium sections and posts.

WPC Panel Stze: 210x21mm

Aluminum Poet Size:68x68x2700mm

Post Cap Size:68x68x50mm

Alumhum cover Size:20x6mm

Aluminum bottom support Size: 68x68x2700mm

Aluminium U-Groove Size:20x12x1836mm

Aluminlum Strip Size:18x22mm