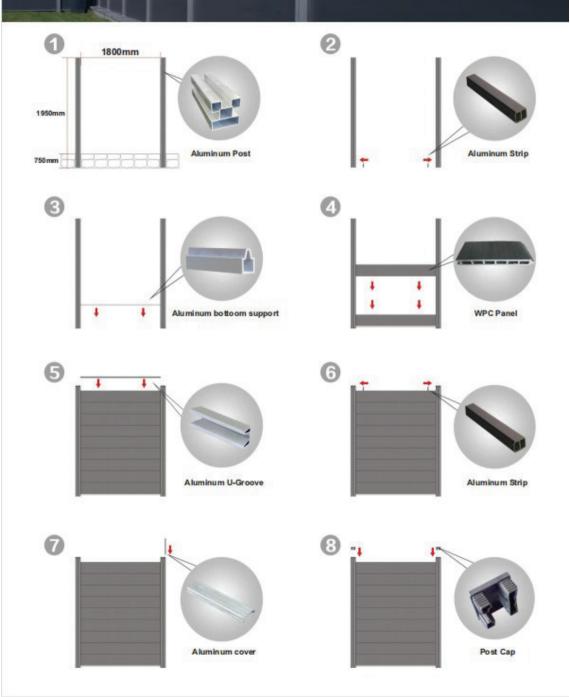

# WPC FENCE INSTALLATION

Self made fence is new elegant easily installed design of fence made from WPC panels and Aluminium sections and posts.

WPC Panel Stze: 210x21mm

Aluminum Poet Size:68x68x2700mm

Post Cap Size:68x68x50mm

Alumhum cover Size:20x6mm

Aluminum bottom support Size: 68x68x2700mm

Aluminium U-Groove Size:20x12x1836mm

Aluminlum Strip Size:18x22mm