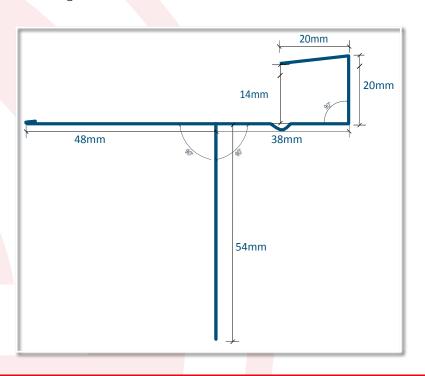

## **Slate Dry Verge** SDV - 214

DESIGNED FOR USE WITH MAN MADE SLATE

**2M LENGTHS** 

**COLOUR: BLACK** 