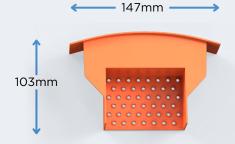

nd easy installation, saving you time and effort during your roofing installations.



### Infestation Prevention

Rooftec Starter Units effectively eliminates the risk of infestation from birds and small animals, preserving the integrity of your roof installation.



### Universal Design

These components can be used on both sides of the roof, providing flexibility and convenience in your roofing system.



## Weather-Resistant and UV Stable

Built to withstand the elements, ensuring long-lasting durability and reliability in various weather conditions.





#### **Specification**



Minimum pitch:

15°

Suitable for:

New build and refurbishment

UV stable:

Yes

Standards:

BS 5534/BS 8612

Box quantity:

20

 Related products: Universal Dry Verge/End caps/ Batten end clips

#### Size