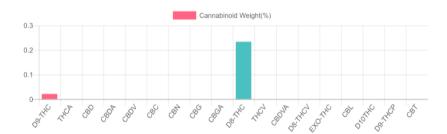

## **Cannabinoids Test**

HPLC-DAD GSL SOP 400

UPLOADED: 09/01/2021 11:02:11

| 002 001 100        |        | 01 20/10/2010 11:02:11 |        |         |
|--------------------|--------|------------------------|--------|---------|
| Cannabinoids       | LOQ    | weight(%)              | mg/g   | mg/unit |
| D9-THC             | 10 PPM | 0.021%                 | 0.206  | 20.827  |
| THCA               | 10 PPM | N/D                    | N/D    | N/D     |
| CBD                | 10 PPM | N/D                    | N/D    | N/D     |
| CBDA               | 20 PPM | N/D                    | N/D    | N/D     |
| CBDV               | 20 PPM | N/D                    | N/D    | N/D     |
| CBC                | 10 PPM | N/D                    | N/D    | N/D     |
| CBN                | 10 PPM | N/D                    | N/D    | N/D     |
| CBG                | 10 PPM | N/D                    | N/D    | N/D     |
| CBGA               | 20 PPM | N/D                    | N/D    | N/D     |
| D8-THC             | 10 PPM | 0.234%                 | 2.344  | 236.978 |
| THCV               | 10 PPM | N/D                    | N/D    | N/D     |
| CBDVA              | 20 PPM | N/D                    | N/D    | N/D     |
| D8-THCV            | 20 PPM | N/D                    | N/D    | N/D     |
| EXO-THC            | 20 PPM | N/D                    | N/D    | N/D     |
| CBL                | 20 PPM | N/D                    | N/D    | N/D     |
| D10THC             | 20 PPM | N/D                    | N/D    | N/D     |
| D9-THCP            | 20 PPM | N/D                    | N/D    | N/D     |
| CBT                | 20 PPM | N/D                    | N/D    | N/D     |
| TOTAL D9-THC       |        | 0.021%                 | 0.021% | 20.8    |
| TOTAL CBD*         |        | N/D                    | N/D    | N/D     |
| TOTAL CANNABINOIDS |        | 0.255%                 | 2.550  | 257.8   |