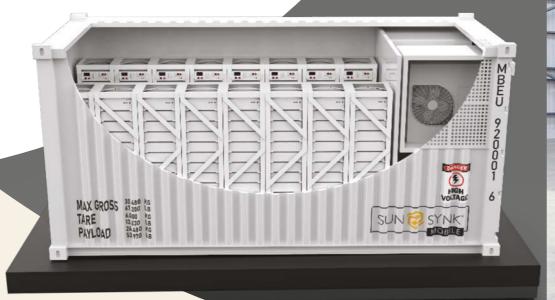

## **Sunsynk Innagator**

## 1MW battery storage - in a container.

The Innagator Series is a high-voltage lithiumion battery system with a wide temperature operating range, offering ultimate flexibility. It provides a reliable backup power supply for supermarkets, banks, schools, farms, small factories and more, to smooth the load curve and achieve peak load demand.

This pioneering system guarantees efficient energy storage, management, and distribution, providing answers to numerous power challenges that are prevalent in today's world.

It has been meticulously engineered to enable mass production. Its modular internal construction significantly reduces the costs associated with scaling and maintenance, once the initial unit has been procured.

Available in three different sizes to accommodate varying power requirements and space availability. This product's design and capabilities demonstrate the innovation and foresight of Sunsynk Mobile in anticipating and responding to the energy needs of the future.