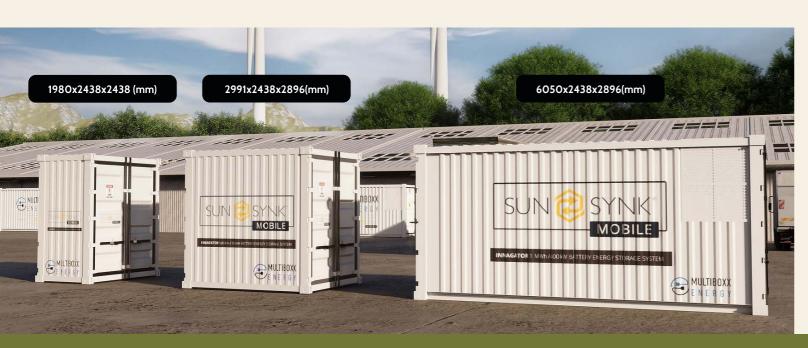

## **Sunsynk Innagator**

## 1MW battery storage - in a container.

The Innagator Series is a high-voltage lithiumion battery system with a wide temperature operating range, offering ultimate flexibility. It provides a reliable backup power supply for supermarkets, banks, schools, farms, small factories and more, to smooth the load curve and achieve peak load demand.

This pioneering system guarantees efficient energy storage, management, and distribution, providing answers to numerous power challenges that are prevalent in today's world.

It has been meticulously engineered to enable mass production. Its modular internal construction significantly reduces the costs associated with scaling and maintenance, once the initial unit has been procured.

Available in three different sizes to accommodate varying power requirements and space availability. This product's design and capabilities demonstrate the innovation and foresight of Sunsynk Mobile in anticipating and responding to the energy needs of the future.