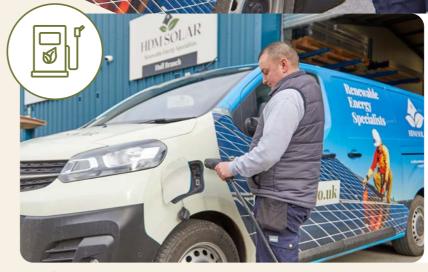

#### **Electric vehicles**

For short and medium delivery routes we use a fleet of electric vans. This helps us reduce our carbon footprint.