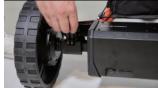

# 4 ATTACHING / DETACHING YOUR CART TO THE MOTOR UNIT

- 1 Ensure the cart frame is fully unfolded
- 2 Extend the wheels of the motor unit
- 3 Place the Axle Clamps onto the axle. Make sure the clamps are laying equally on the both sides of axles. Adjust both sides to ensure they are equal distance if necessary
- 4 Lock the axles by tighten the Clamps. (Reverse these steps to disassemble the unit.)