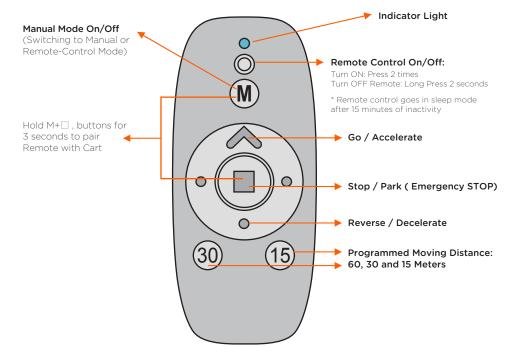

# **6** STARTING YOUR VOLT CADDY

- 1 Push the START Button
- 2 Light Flashing indicates that it is been started
- 3 The batter level is indicated by the number of light
- 4 When the light flashes, it is ready for syncing the Remote Control (around 3 seconds window)

# PARING THE REMOTE CONTROL

1 Turn ON remote controller : Press 2 times

Ensure remote control batteries are inserted. (Battery required AAA).

- 2 Turn ON motor unit
- 3 Hold M+□, buttons for 3 seconds to pair Remote with Cart.

When the light flashes, it is the window for syncing the Remote Control (around 3 seconds)  $\,$ 

4 Confirm Indicator Light flashing

www.VOLTCADDY.com www.VOLTCADDY.com