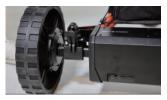

NG YOUR CART

#### **UNFOLDING CART**

Unfold the upper frame section fully

Lift the main frame from the central hinge until the lock clicks into position





## 2 PLUGGING THE BATTERY

- Position the battery on the bottom of Motor Unit from opposite side of the Lock Button .
- Pull the Lock Button
- Push the battery handle down to connect the battery





## 3 EXTEND THE MOTOR UNIT





# 4 ATTACHING / DETACHING YOUR CART TO THE MOTOR UNIT

- 1 Ensure the cart frame is fully unfolded
- 2 Extend the wheels of the motor unit
- 3 Place the Axle Clamps onto the axle. Make sure the clamps are laying equally on the both sides of axles. Adjust both sides to ensure they are equal distance if necessary
- 4 Lock the axles by tighten the Clamps. (Reverse these steps to disassemble the unit.)







#### 5 INSTALLING THE ANTI-TIP SUPPORT WHEELS

- 1 Push the button on the Support Wheel
- 2 Insert and link to the Axle Clamps
- 3 Ensure it is Locked to the upper part of the Axle Clamp



# **6** STARTING YOUR VOLT CADDY

- 1 Push the START Button
- 2 Light Flashing indicates that it is been started
- 3 The batter level is indicated by the number of light
- 4 When the light flashes, it is ready for syncing the Remote Control (around 3 seconds window)



# PARING THE REMOTE CONTROL



1 Turn ON remote controller : Press 2 times

Ensure remote control batteries are inserted. (Battery required AAA).

- 2 Turn ON motor unit
- 3 Hold M+□, buttons for 3 seconds to pair Remote with Cart.

When the light flashes, it is the window for syncing the Remote Control (around 3 seconds)  $\,$ 

4 Conf