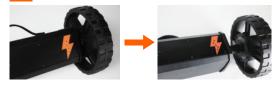

# 4 ATTACHING / DETACHING YOUR CART TO THE MOTOR UNIT

- 1 Ensure the cart frame is fully unfolded
- 2 Extend the wheels of the motor unit
- 3 Place the Axle Clamps onto the axle. Make sure the clamps are laying equally on the both sides of axles. Adjust both sides to ensure they are equal distance if necessary
- 4 Lock the axles by tighten the Clamps. (Reverse these steps to disassemble the unit.)