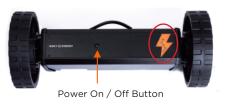

# **6** STARTING YOUR VOLT CADDY

- 1 Push the START Button
- 2 Light Flashing indicates that it is been started
- 3 The batter level is indicated by the number of light
- 4 When the light flashes, it is ready for syncing the Remote Control (around 3 seconds window)