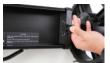

## 2 PLUGGING THE BATTERY

- Position the battery on the bottom of Motor Unit from opposite side of the Lock Button .
- Pull the Lock Button
- Push the battery handle down to connect the battery