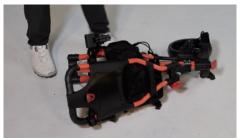

# 11 FOLDING AND UNFOLDING YOUR CART

#### **UNFOLDING CART**

Unfold the upper frame section fully

Lift the main frame from the central hinge until the lock clicks into position