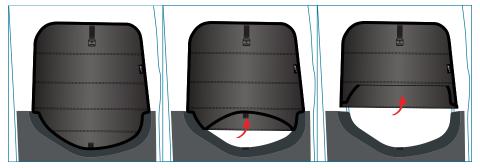

## METAL CLIPS

for magnets in shade border to attach.

Now you should be able to easily mount and unmount your shades. It can be folded up as shown or down from the top for partial shade.