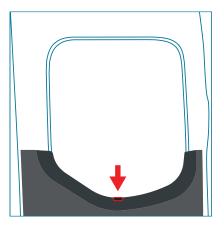

The metal clips included will allow the magnet in the border of the shade to attach to the plastic trim at the bottom of the frame. This graphic shows approximately where the magnet in your shade should line up on a half plastic trim.

The clip should easily slide onto the inner edge of the plastic trim with the flat, broad side facing up.

! Tip: You can feel the magnets in the border and mark where the clips should line up with masking tape as you test fit.!