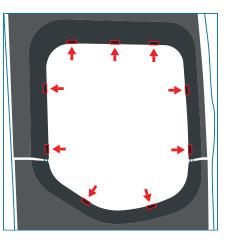

## gear™ INSTRUCTIONS FOR FULL TRIM BACK WINDOWS

\* Your shades will come with metal clips for the plastic trim of the window.

The metal clips included will allow the magnets in the border of the shade to attach to the plastic trim around the frame. This graphic shows approximately where all the magnets in your shade should line up to the plastic trim.