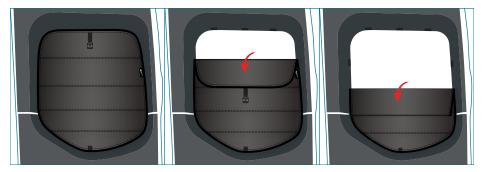

Now you should be able to easily mount and unmount your shades. It can be folded down as shown or up from the bottom for partial shade.

YOU DID IT!