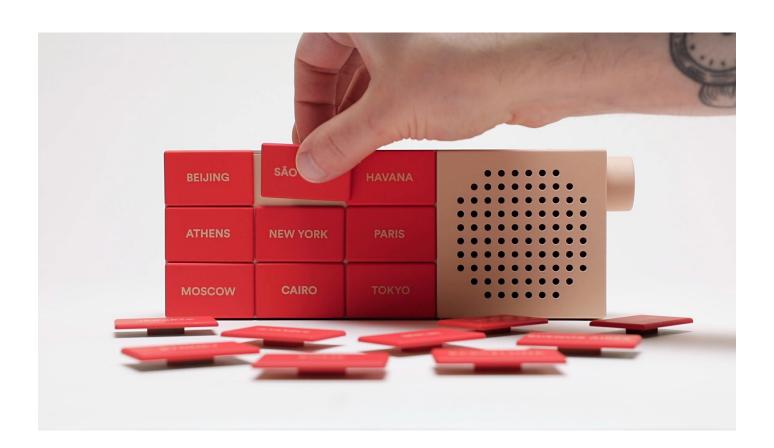

By acting directly on the keys of Nairobi or Paris or Rio you can immediately connect to the LIVE radio stations of those cities and select and store your favourite radio frequencies.

It is in fact thanks to technology that **the CityRadio** manages to recreate the lost emotion of live listening to the special voice of the world cities through an original and dedicated sound box.

18 INTERCHANGEABLE KEYS WITH CITY NAMES ACTIVATE THE RADIO STATIONS OF THOSE CITIES IN REAL TIME.

In order to use **the CityRadio** it is necessary to download the specifically developed App which allows you to connect the radio to the Internet and to configure and modify the selection of cities.

The streaming flows of over 60,000 radios are ensured for quality and transmission speed by an exclusive agreement with one of the most accredited streaming flow providers in the world.