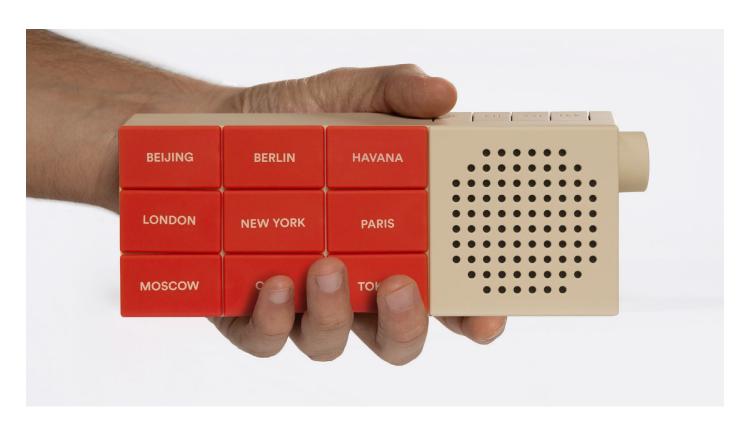

# THIS RADIO LETS YOU TRAVEL WITHOUT MASKS, CHECKPOINTS OR RESTRICITONS.

The emotion of a world sound adventure; this is **the CityRadio.** 

**the CityRadio** is different from all existing radios because it offers a listening experience organized by city.

By acting directly on the keys of Nairobi or Paris or Rio you can immediately connect to the LIVE radio stations of those cities and select and store your favourite radio frequencies.

It is in fact thanks to technology that **the CityRadio** manages to recreate the lost emotion of live listening to the special voice of the world cities through an original and dedicated sound box.

18 INTERCHANGEABLE KEYS WITH CITY NAMES ACTIVATE THE RADIO STATIONS OF THOSE CITIES IN REAL TIME.