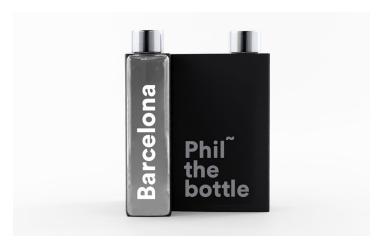

## **Phil** the Bottle

Design: Pizzolorusso

Tap Water is cool.

Phil the bottle is the City Bottle that chooses free water, offered by the drinking fountains to be found in cities, in parks and gardens, in squares and along the streets.

Each Phil the bottle is dedicated to a specific city; there are a *Paris* bottle and a *London* one, a *Tokyo* and a *Milan* bottle, and so on, creating a collection of cities – and bottles – that grows over time.

Upon purchase Phil the bottle looks like a little book; the paper "cover" that protects it tells its story and defines its identity.

Capacity 500 ml

Siza

9,5 x 4 x 17 cm

Characteristics BPA-free

Material

PETG, Aluminium