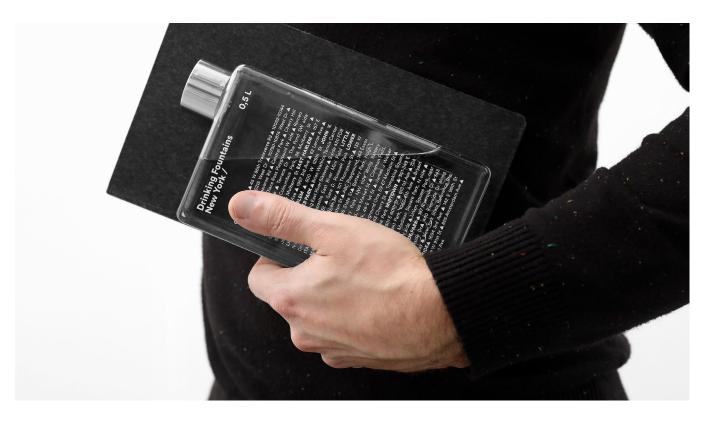

## **Phil** the Bottle

Design: Pizzolorusso

Tap Water is cool.

Phil the bottle is the City Bottle that chooses free water, offered by the drinking fountains to be found in cities, in parks and gardens, in squares and along the streets.

## palomar

On the back of each bottle there is a list of the city's drinking fountain locations, where it can be filled; these available sources of drinking water, which is safe because it is highly monitored, are listed one by one with easy to find addresses.

Upon purchase Phil the bottle looks like a little book; the paper "cover" that protects it tells its story and defines its identity.

Capacity 500 ml

Siza

9,5 x 4 x 17 cm

Characteristics BPA-free

Material

PETG, Aluminium