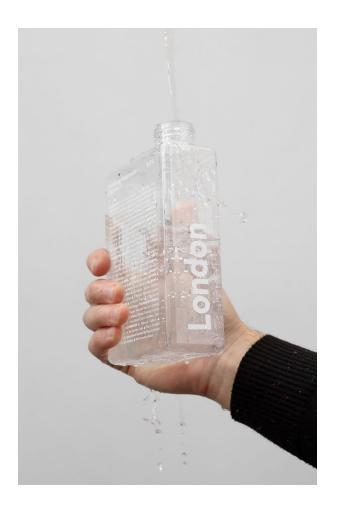

Each Phil the bottle is dedicated to a specific city; there are a *Paris* bottle and a *London* one, a *Tokyo* and a *Milan* bottle, and so on, creating a collection of cities – and bottles – that grows over time.

## palomar

On the back of each bottle there is a list of the city's drinking fountain locations, where it can be filled; these available sources of drinking water, which is safe because it is highly monitored, are listed one by one with easy to find addresses.