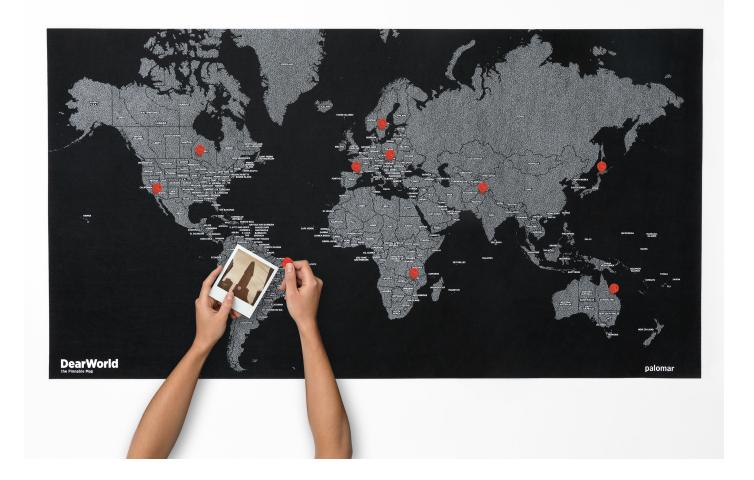

## The pinnable map

Dear World the Pinnable Map is a sophisticated wall map printed on flexible felt panels. It is a unique view of world that you can interact with.

Felt is a "warm" material and transmit intimacy. The tactile characteristics of felt transform the static nature of a map – a simple object to be looked at – into something new with users can interact with.

## palomar

These maps are ideal to display at home or in the office. The package includes a set of special pins to use with the map. Pins, notes, drawings, photos can be attached to the maps to create your personal travel log.