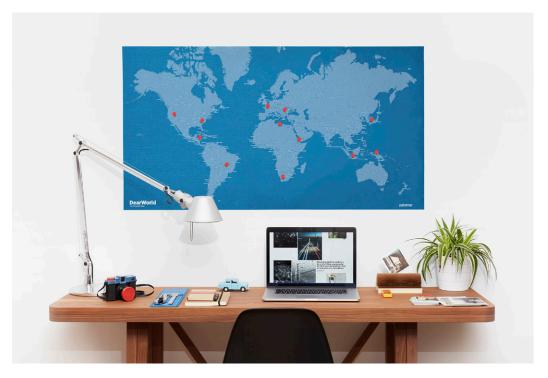

## The pinnable map

Dear World the Pinnable Map is a sophisticated wall map printed on flexible felt panels. It is a unique view of world that you can interact with.

Felt is a "warm" material and transmit intimacy. The tactile characteristics of felt transform the static nature of a map – a simple object to be looked at – into something new with users can interact with.

## palomar

These maps are ideal to display at home or in the office. The package includes a set of special pins to use with the map. Pins, notes, drawings, photos can be attached to the maps to create your personal travel log.

#### **Available Versions**

With countries names With cities names

#### Size

Mini 77x48 cm Standard 124x66 cm

#### Components

Map + 12 red pins

#### Material

Polymer felt non-toxic inks

#### Colors

Black / Light blue

100% RECYCLABLE MADE IN ITALY