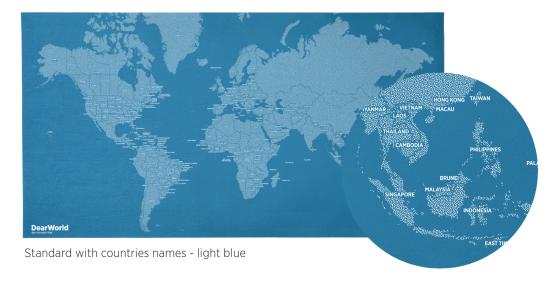

## palomar

You can choose between two cartographic options: the map of the world with cities names – and no borders – or the map with countries names and borders.

#### **Available Versions**

With countries names With cities names

#### Colors

Black / Light blue

100% RECYCLABLE MADE IN ITALY