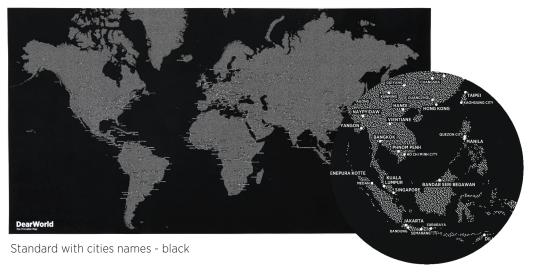

## palomar

You can choose between two cartographic options: the map of the world with cities names – and no borders – or the map with countries names and borders.

#### **Available Versions**

With countries names With cities names

#### Colors

Black / Light blue

100% RECYCLABLE MADE IN ITALY