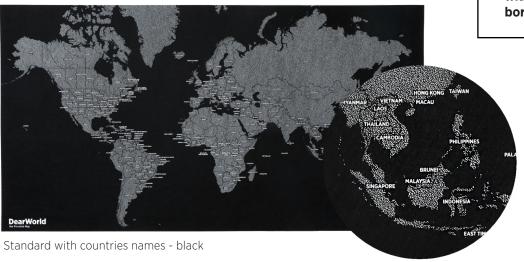

## palomar

You can choose between two cartographic options: the map of the world with cities names – and no borders – or the map with countries names and borders.

#### **Available Versions**

With countries names With cities names

#### Colors

Black / Light blue

100% RECYCLABLE MADE IN ITALY