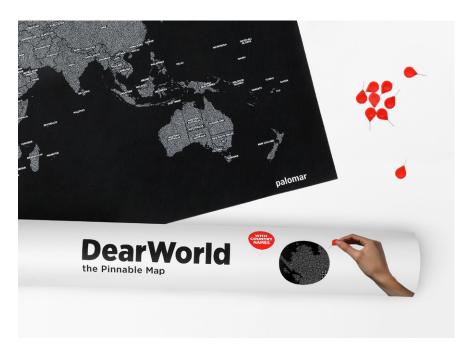

## The pinnable map

Dear World the Pinnable Map is a sophisticated wall map printed on flexible felt panels. It is a unique view of world that you can interact with.

Felt is a "warm" material and transmit intimacy. The tactile characteristics of felt transform the static nature of a map – a simple object to be looked at – into something new with users can interact with.

## palomar

These maps are ideal to display at home or in the office. The package includes a set of special pins to use with the map. Pins, notes, drawings, photos can be attached to the maps to create your personal travel log.

#### **Available Versions**

With countries names With cities names

#### Components

Map + 12 red pins