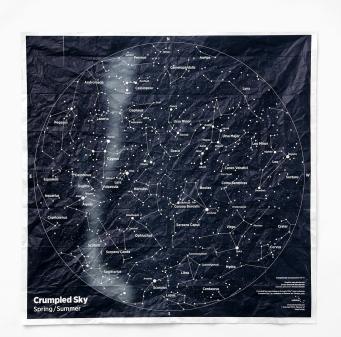

The starry sky looks different depending on where we are, and then it changes with each season. Therefore, the collection comprises a series of maps that allow everyone everywhere to have the thrill of looking at the sky in any season. The maps are soft, very lightweight yet extremely resistant, perfectly waterproof, designed to be quickly put away in the bag without folding.

They are perfect for carrying around and consulting on starry nights but also wonderful to be hung on the wall.

No technical knowledge or instruments are required. Just your eyes and a beautiful starry night around you. You also have to be a dreamer!

**Map size** 87x87 cm

## 100% waterproof MADE IN ITALY

In order to use Crumpled Sky as a wall map, it should be ironed at a low temperature.

**AVAILABLE SKIES** Autumn/Winter Spring/Summer

Available maps: spring summer / autumn winter