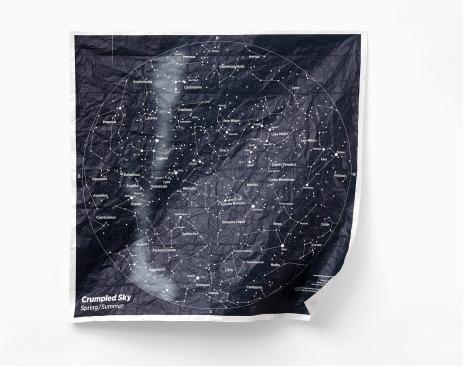

The starry sky looks different depending on where we are, and then it changes with each season. Therefore, the collection comprises a series of maps that allow everyone everywhere to have the thrill of looking at the sky in any season. The maps are soft, very lightweight yet extremely resistant, perfectly waterproof, designed to be quickly put away in the bag without folding.

They are perfect for carrying around and consulting on starry nights but also wonderful to be hung on the wall.

No technical knowledge or instruments are required. Just your eyes and a beautiful starry night around you. You also have to be a dreamer!

**Map size** 87x87 cm

## 100% waterproof MADE IN ITALY

In order to use Crumpled Sky as a wall map, it should be ironed at a low temperature.

**AVAILABLE SKIES** Autumn/Winter Spring/Summer

Available maps: spring summer / autumn winter