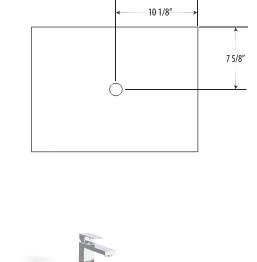

### SPECIFICATIONS

| Product material: | Natural Limestone |
|-------------------|-------------------|
| Width:            | 20 1/4"           |
| Height:           | 5 3/8"            |
| Depth:            | 15 1/4"           |
| Approx. weight:   | >40 lbs           |