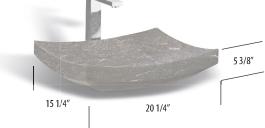

### SPECIFICATIONS

| Product material: | Natural Limestone |
|-------------------|-------------------|
| Width:            | 20 1/4"           |
| Height:           | 5 3/8"            |
| Depth:            | 15 1/4"           |
| Approx. weight:   | >40 lbs           |