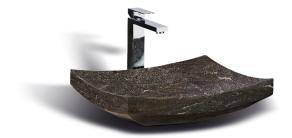

## LPG-012

20" VESSEL SINK

# **CLASSIC COLLECTION**

Modern styling featuring winged corners Unique yet functional design Solid natural limestone Durable Easy maintenance

#### LPG-012