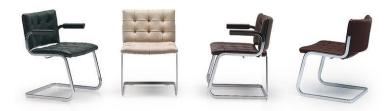

## RH-305

| Standard configuration | Flat oval steel tube frame, high-gloss chrome-plated. Glides for hard floor coverings. For further versions, see options. If not specified otherwise, the standard configuration will be confirmed. |
|------------------------|-----------------------------------------------------------------------------------------------------------------------------------------------------------------------------------------------------|
| Padding and structure  | SEDEX upholstery with wadding cushion. Frame of solid beech with belt strap seat.                                                                                                                   |
| Base frame             | Flat oval steel tube frame, high-gloss chrome-plated, other coatings available on request, subject to surcharge.<br>Glides for hard or soft floor coverings.                                        |
| Appearance             | Tufted with buttons, back upholstery with edge piping.                                                                                                                                              |
| Note                   | Folds and creases will inevitably develop.                                                                                                                                                          |