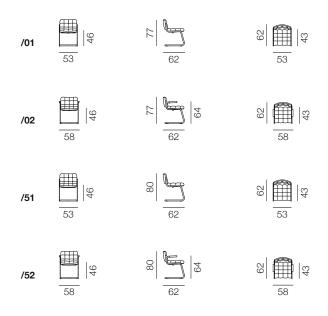

## RH-305

| Standard configuration | Flat oval steel tube frame, high-gloss chrome-plated. Glides for hard floor coverings. For further versions, see options. If not specified otherwise, the standard configuration will be confirmed. |
|------------------------|-----------------------------------------------------------------------------------------------------------------------------------------------------------------------------------------------------|
| Padding and structure  | SEDEX upholstery with wadding cushion. Frame of solid beech with belt strap seat.                                                                                                                   |
| Base frame             | Flat oval steel tube frame, high-gloss chrome-plated, other coatings available on request, subject to surcharge.<br>Glides for hard or soft floor coverings.                                        |
| Appearance             | Tufted with buttons, back upholstery with edge piping.                                                                                                                                              |
| Note                   | Folds and creases will inevitably develop.                                                                                                                                                          |