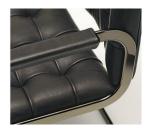

## RH-305

| Standard configuration | Flat oval steel tube frame, high-gloss chrome-plated. Glides for hard floor coverings. For further versions, see options. If not specified otherwise, the standard configuration will be confirmed. |
|------------------------|-----------------------------------------------------------------------------------------------------------------------------------------------------------------------------------------------------|
| Padding and structure  | SEDEX upholstery with wadding cushion. Frame of solid beech with belt strap seat.                                                                                                                   |
| Base frame             | Flat oval steel tube frame, high-gloss chrome-plated, other coatings available on request, subject to surcharge.<br>Glides for hard or soft floor coverings.                                        |
| Appearance             | Tufted with buttons, back upholstery with edge piping.                                                                                                                                              |
| Note                   | Folds and creases will inevitably develop.                                                                                                                                                          |