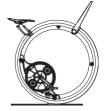

## **Technical characteristics**

Cams hooking/engaging system, with anti-seize gears in pure bronze, to enable the user's to quickly and easily vary the number of weight-rings employed during the workout, from 1.5 kg up to 7,5 kg. Maximum ergonomic distribution of the weight around the hands, thanks to the unique and iconic circular shape.

Safety system against unwanted releases during heavy workout sessions through a dedicated safety hook and a conic coupling system of each weight-ring

Surface anti-oxidising treatments through anodizing, zinc-coating, powder-coating and burnishing processes.