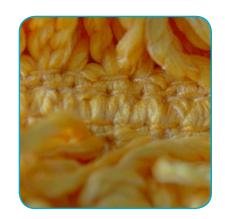

TRIO-Split Technology™

TRIO-Split™ Microfiber allows the TAB mop to pick up more dirt, dust and debris. It also prevents ballooning in the laundering process and can hold more cleaning solution than any other microfiber mop of its size.