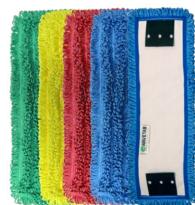

## The Microfiber TAB Mop

The 4D Cleaning™ TAB mop is our TRIO-split™, 18"/46cm microfiber WAVE mop with tabs on each end to fit snug onto our collapsible TAB frame. This mop head works in conjunction with the 4D Cleaning™ DUO or Divided Bucket System. It's available in four different colors and is guaranteed for 1,000 laundry processes.

Part# TABFRAME

Part#s
WAVETABB18 (blue)
WAVETABR18 (red)
WAVETABG18 (green)
WAVETABY18 (yellow)