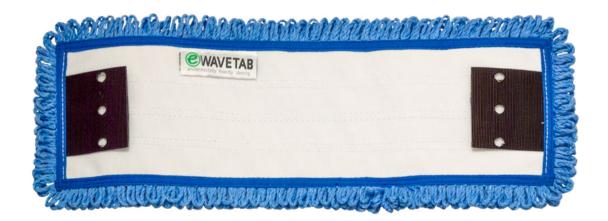

## The Microfiber TAB Mop

The 4D Cleaning™ TAB mop is our TRIO-split™, 18"/46cm microfiber WAVE mop with tabs on each end to fit snug onto our collapsible TAB frame. This mop head works in conjunction with the 4D Cleaning™ DUO or Divided Bucket System. It's available in four different colors and is guaranteed for 1,000 laundry processes.

**Double Stitched Durability** 

Unlike most microfiber flat mop the 4D Cleaning™ TAB mop is double stitched throughout the entire mop. This keeps the mop loops in tack during use and is part of the reasons why we guarantee our mops for up to 1,000 laundry processes.