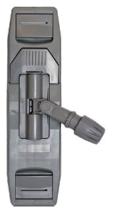

Part# TABFRAME

Part#s
WAVETABB18 (blue)
WAVETABR18 (red)
WAVETABG18 (green)
WAVETABY18 (yellow)