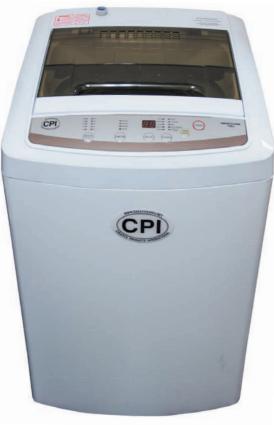

# **Compact & Full Featured**

The 4D Cleaning<sup>™</sup> SmartClean is our fully automatic washer with several different wash, rinse and spin settings up to 24 hours in advance. It comes standard with a stainless steel drum and water pump out after each washing stage / cycle. It's remarkably easy to hook up with the operator only needing a sink, 110 volt plug socket and a faucet.

### Total weight is only 64 lbs. Dimensions are 22" × 22" × 36" high.