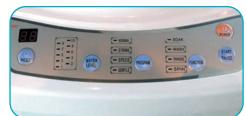

# **Compact & Full Featured**

The 4D Cleaning<sup>™</sup> SmartClean is our fully automatic washer with several different wash, rinse and spin settings up to 24 hours in advance. It comes standard with a stainless steel drum and water pump out after each washing stage / cycle. It's remarkably easy to hook up with the operator only needing a sink, 110 volt plug socket and a faucet.