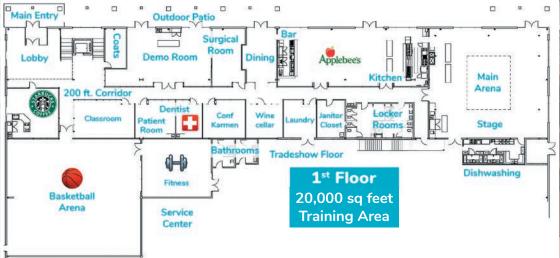

## **The Innovation Center**

Holland, Michigan, USA

















**Commercial Kitchen** 



Main Arena



**Starbucks Coffee House** 



\*The above corporate logos are for visual and descriptive representation only to suggest and or emulate a simular, real world setting.





**Education K-6** 



**Patient Room** 



**Upper Education** 



**Locker Rooms** 







Hallway with ADA Ramp





**Hotel Lobby** 



\*The above corporate logos are for visual and descriptive representation only to suggest and or emulate a simular, real world setting.



Theaters & Seating



**Conference Room** 



**Quick-Serve Restaurant** 



**Bathrooms** 



**Glass Floor**