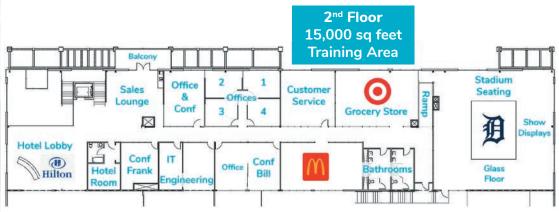

## **The Innovation Center**

Holland, Michigan, USA

**Commercial Kitchen** 

Main Arena

**Starbucks Coffee House** 

\*The above corporate logos are for visual and descriptive representation only to suggest and or emulate a simular, real world setting.

**Education K-6** 

**Patient Room** 

**Upper Education** 

**Locker Rooms** 

Hallway with ADA Ramp

**Hotel Lobby** 

\*The above corporate logos are for visual and descriptive representation only to suggest and or emulate a simular, real world setting.

Theaters & Seating

**Conference Room** 

**Quick-Serve Restaurant** 

**Bathrooms** 

**Glass Floor**