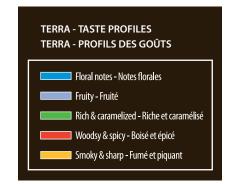

#### **TERRA DISPLAY:**

- TASTE PROFILE SIGN: 11 X 14 IN.
- "EN VENTE ICI / SOLD HERE": 6 X 9 IN. (STICKER)
- FURNITURE HEADER TO HIGHLIGHT THE TERRA SECTION
- TERRA PAMPHLET

5 3/16 in

### **DESCRIPTIVES CARDS:**

Each silo is identified by its own descriptive coffee card with taste profile and roast color.

Format: 3.5 X 4.75 in