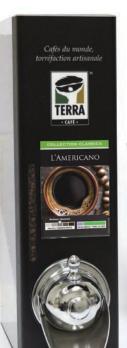

### SILO BEC CHROMÉ VERSATILE:

**Dimensions :** 5 3/16 X 17 7/8 X 9 7/8 in **Capacité de café (Poids net) :** 3 kg **PRODUCT CODE:** E10C341N

### **DESCRIPTIVES CARDS:**

Each silo is identified by its own descriptive coffee card with taste profile and roast color.

Format: 3.5 X 4.75 in