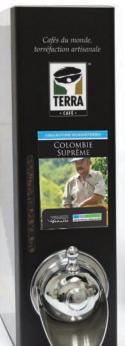

### SILO BEC CHROMÉ VERSATILE:

**Dimensions :** 5 3/16 X 17 7/8 X 9 7/8 in **Capacité de café (Poids net) :** 3 kg **PRODUCT CODE:** E10C341N

### **DESCRIPTIVES CARDS:**

Each silo is identified by its own descriptive coffee card with taste profile and roast color.

Format: 3.5 X 4.75 in