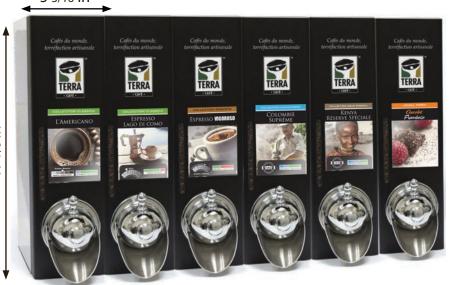

#### **TERRA DISPLAY:**

- TASTE PROFILE SIGN: 11 X 14 IN.
- "EN VENTE ICI / SOLD HERE": 6 X 9 IN. (STICKER)
- FURNITURE HEADER TO HIGHLIGHT THE TERRA SECTION
- TERRA PAMPHLET

5 3/16 in

### SILO BEC CHROMÉ VERSATILE:

**Dimensions :** 5 3/16 X 17 7/8 X 9 7/8 in **Capacité de café (Poids net) :** 3 kg **PRODUCT CODE:** E10C341N

### **DESCRIPTIVES CARDS:**

Each silo is identified by its own descriptive coffee card with taste profile and roast color.

Format: 3.5 X 4.75 in