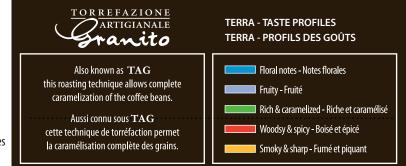

| HUMANITERRA <sup>MC</sup> COLLECTION  |                                                                                                                                                                                                                                     |                                        |                  |
|---------------------------------------|-------------------------------------------------------------------------------------------------------------------------------------------------------------------------------------------------------------------------------------|----------------------------------------|------------------|
| Туре                                  | Description                                                                                                                                                                                                                         | Roast(s)                               | Coffee's Profile |
| BRAZIL<br>Planalto estate             | This coffee is one of the best produced in Brazil. Its enticing aroma and rich velvety body will have you discover subtle citrus and fruity notes.                                                                                  |                                        |                  |
| COLOMBIA<br>EXCELSO                   | A fragrant and aromatic coffee with sweet flowery notes of lilac and jasmine. You will also detect notes of vanilla and nut as well as a pleasantly satisfying finish.                                                              |                                        |                  |
| COLOMBIA<br>SUPREME                   | A medium to full-bodied coffee, nice floral aroma and subtle notes of vanilla and hazelnut.                                                                                                                                         | TORREFAZIONE<br>PARTIGIANALE<br>TANITO |                  |
|                                       | The Dark roast option gives this coffee a sharp, smoky aroma with a light body.                                                                                                                                                     | Dark                                   |                  |
| ETHIOPIA<br>Anderacha<br>Honey Gr1    | Anderacha is considered one of the best Arabica coffees grown in Ethiopia. To the taste, it is refined with delicate notes of hibiscus, cherry, peach nectar, cinnamon and black Cavendish.                                         | TORREFAZIONE<br>PARTIGIANALE<br>PANITO |                  |
| Ethiopia<br>Anderacha<br>Natural Gr 4 | Grown under shade of native trees in the Sheka forest, a designated biosphere reserve by the UNESCO. The ripe cherries are harvested by hand and then spread out on drying beds to be sun-dried. Intense profile with fruity notes. | TORREFAZIONE<br>Partigianale<br>Panito |                  |
| INDIA<br>Kaapi Royal                  | This coffee is prepared from Robusta Parchment AB. Its green beans are bold, round with pointed ends and of a gray to bluish-gray colour. Its cup ensures a full-bodied and mellow flavour.                                         | TORREFAZIONE<br>Partigianale<br>Tanito |                  |
| INDIA<br>Mysore nuggets               | This excellent arabica boasts strong lemon and pepper notes, good body and high acidity.                                                                                                                                            | TORREFAZIONE<br>PARTIGIANALE<br>TANITO |                  |
| INDIA<br>Plantation                   | From indian origin the Plantation is a very nice coffee.  Delicate and smooth like silk, it is great for light coffee drinkers.                                                                                                     | TORREFAZIONE<br>PARTIGIANALE<br>TANITO |                  |
| NICARAGUA<br>Santa Celia              | Grown in the region of Yasica Sur, Matagalpa, this Santa Celia offers nutty, chocolate flavour notes as well as a delicious aroma and long aftertaste.                                                                              | TORREFAZIONE<br>Partigianale<br>Tanito |                  |
| PERU<br>SELVA AMAZONE                 | Grown under the shade of old walnut and guava trees in the amazonian province of Rodriguez de Mendoza, this coffee is perfectly balanced and offers beautiful subtle notes of pear and papaya.                                      | TORREFAZIONE<br>PARTIGIANALE<br>PANITO |                  |

| GRAN RISERVA COLLECTION         |                                                                                                                                                                              |                                        |                  |
|---------------------------------|------------------------------------------------------------------------------------------------------------------------------------------------------------------------------|----------------------------------------|------------------|
| Туре                            | Description                                                                                                                                                                  | Roast(s)                               | Coffee's Profile |
| COSTA RICA<br>LA JOYA           | This coffee offers a perfect balance between body and acidity and is complemented by nutty notes.                                                                            | TORREFAZIONE<br>PARTIGIANALE<br>TANITO |                  |
| CUBA SIERRA<br>Cristal          | This coffee offers a highly intense aroma with delicate sweetness and an unmistakable hint of chocolate.                                                                     | TORREFAZIONE<br>PARTIGIANALE<br>TANITO |                  |
| CUBA<br>Caracolillo             | The boldness of this coffee is distinguished by a rare combination of very intense aromas and a smooth texture as well as the unmistakable presence of dark chocolate notes. | TORREFAZIONE<br>PARTIGIANALE<br>TANITO |                  |
| ETHIOPIA KAFFA<br>Forest native | Grown in the rich, deep forests of the Kaffa region, this coffee offers fruity wild notes along with excellent body.                                                         | TORREFAZIONE<br>PARTIGIANALE<br>TANITO |                  |
| GUATEMALA<br>Antigua fuego      | Beautiful notes of chocolate and berries with a charming floral aroma and sweet finish.                                                                                      | TORREFAZIONE<br>PARTIGIANALE<br>TANITO |                  |
| GALÁPAGOS<br>Islands            | Produced from organically grown coffee trees in an exceptional micro-climate, this coffee offers great body.                                                                 | TORREFAZIONE<br>PARTIGIANALE<br>TANITO |                  |
| INDIA MONSOON<br>Malabar        | This coffee's unique flavour is created by leaving the green beans out in open air during the monsoon season. Full-bodied & rich.  CERTIFIÉ RAINFOREST ALLAIANCE             | TORREFAZIONE<br>PARTIGIANALE<br>TANITO |                  |
| Indonesia<br>Flores Watujaji    | This coffee is both intense yet sweet with subtle fruity notes of blueberry and plum as well as spices like pepper and curry.                                                | TORREFAZIONE<br>PARTIGIANALE<br>TANITO |                  |
| JAMAÏQUE<br>Montagne bleu       | Thi coffee distinguishes itself by its incredible fragrance, delicate aroma and amazing sweetness. He ranks among the worlds most distinguished.                             | TORREFAZIONE<br>PARTIGIANALE<br>TANITO |                  |
| KENYA<br>Special reserve        | This exquisite coffee is particularly appreciated for its clean cup, excellent flavour and good acidity.                                                                     | TORREFAZIONE<br>PARTIGIANALE<br>TANITO |                  |
| PAPUA<br>NEW GUINEA             | With a pleasant acidity in the mouth and a very present finish, this coffee stands out with its dark chocolate notes.                                                        | TORREFAZIONE<br>PARTIGIANALE<br>TANITO |                  |
| TANZANIE<br>KILIMANJARO         | Grown on the famous slopes of Mount Kilimanjaro, this coffee offers a winey acidity, medium-body and berry-like aroma.                                                       | TORREFAZIONE<br>PARTIGIANALE<br>TANITO |                  |
| YEMEN<br>Mocha Ismaili          | It offers an intense fragrance when ground and an intoxicating aroma when infused, creating what we call the "Yemen Syndrome".                                               | TORREFAZIONE<br>PARTIGIANALE<br>TANITO |                  |
| YEMEN<br>MOCHA MATTARI          | Very well recognized outstanding coffee. This coffee is acidic, full-bodied, fragrant, and winy. A most appreciated coffee by experts worldwide!                             | TORREFAZIONE<br>PARTIGIANALE<br>TANITO |                  |