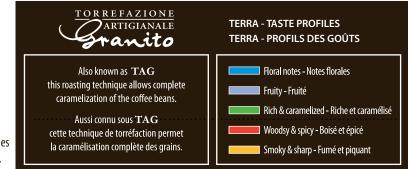

### **DESCRIPTIVES CARDS:**

Each silo is identified by its own descriptive coffee card with taste profile and roast color.

Format: 3.5 X 4.75 in