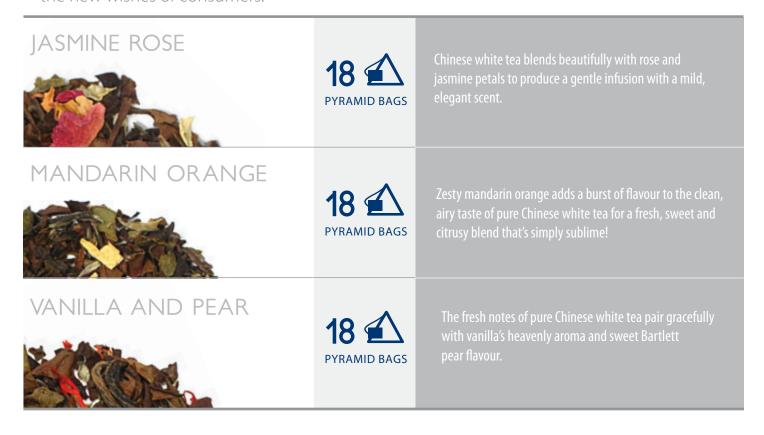

## White tea collection

Our **White Tea Collection** uses only the **finest white teas available** to create the perfect match of gentle tea leaves with the **subtle tastes of fruits and flower petals** tapping into the new wishes of consumers.

## White tea collection

Our **White Tea Collection** offers the perfect match of gentle tea leaves with **subtle tastes of fruits and flower petals.** 

| a long | EARL GREY<br>SAPPHIRE | 45g / 1.6 oz | The delicate fragrance of white tea is embellished with spicy, citrusy<br>bergamot oil and the elegant floral scents of lavender and<br>cornflower for a fresh take on Earl Grey.          |
|--------|-----------------------|--------------|--------------------------------------------------------------------------------------------------------------------------------------------------------------------------------------------|
|        | pai mu tan            | 45g / 1.6 oz | Pai Mu Tan is a rare white tea made of very fine, silky leaves that are blended with small tea buds. They are first steamed, then dried, producing a fresh and very mild-tasting infusion. |
| VA     | anilla and pear       | 45g / 1.6 oz | The fresh notes of pure white tea pair gracefully with vanilla's<br>heavenly aroma and sweet Bartlett pear flavour.                                                                        |