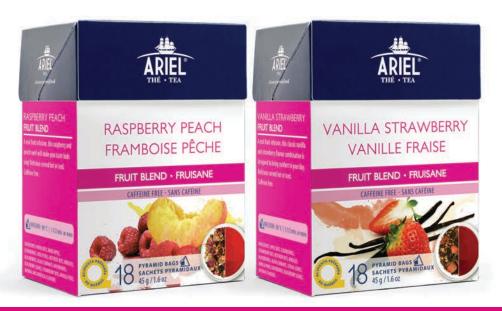

## Fruit Blend collection

Our Fruit Blends are made of superior quality fruits and dried flowers. **Naturally caffeine free**, they are delicious served hot and iced.

Ask us about our HRI packets Ariel® Tea:

## Fruit Blend collection

Our Fruit Blends are made of superior quality fruits and dried flowers. **Naturally caffeine free**, they are delicious served hot and iced.

|                        |                                                                                                                                                                              | TEA BAGS |  |
|------------------------|------------------------------------------------------------------------------------------------------------------------------------------------------------------------------|----------|--|
| BERRIES & CREAM        | Savour this real fruit infusion's creamy goodness and refreshing splash of mixed berries. Delicious served hot or cold. Caffeine free.                                       | 5        |  |
| CHERRY ALMOND<br>CREAM | A real fruit infusion, this burst of sweet cherries is complimented by the richness of almonds and cream. Delicious served etiher hot or iced. Caffeine-free.                | 5        |  |
| GRANDMA'S PIE          | A real fruit infusion, this raspberry and peach swirl will make your taste buds sing! Delicious served etiher hot or iced. Caffeine-free.                                    | 5        |  |
| VANILLA STRABERRY      | A real fruit infusion, this classic vanilla and strawberry flavour combination is designed to bring comfort to your day. Delicious served etiher hot or iced. Caffeine-free. | 5        |  |