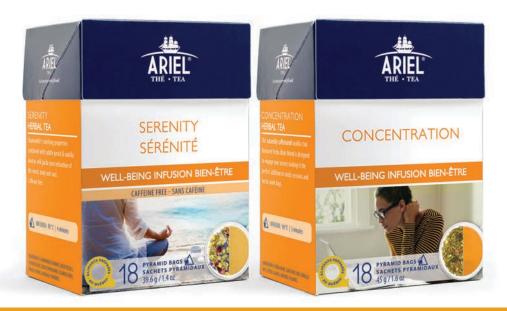

# Well-Being Herbal collection

This **100% natural** collection made of the very best herbs, flowers, dried fruits, spices and essences is designed to inspire harmony with oneself.

# This naturally-caffeinated Vanilla Chai flavoured Yerba Mate blend is designed to engage your senses making it the perfect addition to study sessions and hectic work days. SERENITY Chamomile's soothing properties combined with subtle peach & vanilla aromas will guide your relaxation of the mind, body and soul. Caffeine-free.

#### CONCENTRATION

This naturally-caffeinated Vanilla Chai flavoured Yerba Mate blend is designed to engage your senses making it the perfect addition to study sessions and hectic work days.