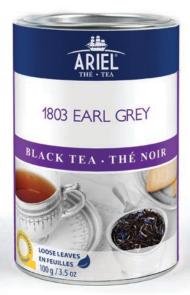

## Black tea collection

Our **Black Tea Collection** uses the finest black teas available to create the **classic tea recipes** that tea drinkers **know and love.** 

|   | 1803 EARL GREY          | 100g / 3.5 oz | A secret blend of teas combined with Italian bergamot oil revives the Earl<br>Grey first enjoyed by England's dukes and duchesses in 1803. Discover the<br>deliciously crisp citrus and spice notes this royal-calibre tea has to offer. |
|---|-------------------------|---------------|------------------------------------------------------------------------------------------------------------------------------------------------------------------------------------------------------------------------------------------|
|   | DARJEELING THURBO       | 100g / 3.5 oz | A high-grown black tea from North India with a clear, sparkling taste and a light aroma, this Darjeeling Thurbo is of one of the highest quality grades, FTGFOP (Finest Tippy Golden Flowery Orange Pekoe).                              |
|   | ENGLISH BREAKFAST       | 125g / 4.4 oz | This classic English Breakfast is a blend of specially chosen teas from<br>Ceylon (Sri Lanka), India and China, brought together to deliver a<br>full-bodied and satisfying taste.                                                       |
|   | KEEMUN SUPERIOR         | 100g / 3.5 oz | A high-altitude tea from the province of Andhui, Keemun has small, brow-shaped ebony leaves that produce a lustrous red liquor.<br>Enjoy its subtle and slightly smoky aroma.                                                            |
| A | MAPLE AND NUT           | 100g / 3.5 oz | Sweet maple and nut essences take shape against a background of black teas and dried licorice, adding intrigue to the mix.                                                                                                               |
|   | MASALA CHAI             | 100g / 3.5 oz | Carefully selected black teas provide the perfect backdrop for our spicy chai mix, creating a rich, fragrant drink designed to bring warmth and comfort to your day!                                                                     |
|   | ORANGE PEKOE<br>DIMBULA | 100g / 3.5 oz | The best high grown Dimbulas are picked during the dry season<br>(January and February). Consisting of long twisted leaves, this tea<br>provides a dark, aromatic and full-bodied infusion.                                              |

#### Black Tea Collection

Our **Black Tea Collection** uses the finest black teas available to create the **classic tea recipes** that tea drinkers **know and love.** 

|                      |                                                                                                                                                                                                                                    | LOOSE TEA<br>LEAVES | PYRAMID<br>TEA BAGS |
|----------------------|------------------------------------------------------------------------------------------------------------------------------------------------------------------------------------------------------------------------------------|---------------------|---------------------|
| 1803 EARL<br>GREY    | A secret blend of teas combined with Italian bergamot oil revives the Earl Grey first enjoyed by England's dukes and duchesses in 1803. Discover the deliciously crisp citrus and spice notes this royal-calibre tea has to offer. |                     | 6                   |
| MASALA<br>CHAI       | Carefully selected black teas provide the perfect<br>backdrop for our spicy chai mix, creating a rich, fragrant<br>drink designed to bring warmth and comfort to your day!                                                         |                     | 6                   |
| ENGLISH<br>BREAKFAST | This classic English Breakfast is a blend of specially chosen<br>teas from Ceylon, India and China, brought together to<br>deliver a full-bodied and satisfying taste.                                                             |                     | 6                   |