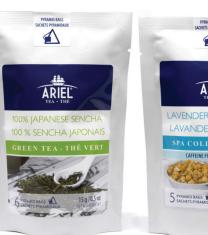

## Green tea collection

Our **Green Tea Collection** uses the finest green teas available, in response to the **consumer's desire for enhanced well-being** through **natural products.** 

| 70 | 100% JAPANESE<br>SENCHA | 125g / 4.4 oz | This Sencha evokes the rows of cherry blossom trees that colour Japan's four seasons. Its young tea buds were carefully picked from June to July in the deep mountainous area of Shizuoka, creating a beautifully balanced, bittersweet tea. |
|----|-------------------------|---------------|----------------------------------------------------------------------------------------------------------------------------------------------------------------------------------------------------------------------------------------------|
|    | CHINESE SENCHA          | 90g / 3.2 oz  | This Chinese green tea is cooked in a saucepan immediately after its harvest in order to stop the leaves from oxidizing, thus creating its classic taste.                                                                                    |
|    | ASMINE FLOWER           | 100g / 3.5 oz | Green tea leaves are spread out with freshly picked jasmine flowers and left there for a few hours in order to create a delicate, well-balanced taste.                                                                                       |
|    | JASMINE PEARLS          | 125g / 4.4 oz | These superior-quality Chinese green tea leaves rolled with fine jasmine buds provide an exquisite taste. Watch the pearls unfurl as you steep them - pleasing to the eyes, nose and palate!                                                 |
|    | JAPANESE<br>GENMAICHA   | 145g / 5.1 oz | Green Japanese Bancha leaves blended with Genmai hulled rice kernels and corn produce a slightly salty, light brown tea.                                                                                                                     |
|    | Japanese<br>Kokeicha    | 125g / 4.4 oz | Green tea leaves are steamed and ground between two granite wheels and water is then added to the resulting powder. The final blend is dried into pine-needle shapes which offer a soft, slightly bitter, aromatic taste.                    |
|    | MATCHA                  | 65g / 2.3 oz  | Often used in Japanese tea ceremonies, this tea's leaves were cultivated in the Uji-Kyoto prefecture and reduced to a fine powder with a stone grinder.                                                                                      |

# Spatea collection

Our innovative wellness **Spa Collection** uses select herbs, fruit and spices in a range of naturally sweetened **caffeine-free**, **no-calorie beverages**.

| BURSTING BERRIES       | 95g / 3.4 oz  | A real fruit infusion, this combination of dried elderberries, raspberries and wild mountain berries produces a fresh, delicate and naturally sweet drink.  Delicious served either hot or iced. Caffeine free. |
|------------------------|---------------|-----------------------------------------------------------------------------------------------------------------------------------------------------------------------------------------------------------------|
| CINNAMON GINGER        | 125g / 4.4 oz | Ginger, cinnamon and nutmeg add a touch of spice to our blend of apple bits, dried herbs and flower petals. The result will warm you from head to toe! Caffeine free.                                           |
| LAVENDER<br>CHAMOMILE  | 50g / 1.8 oz  | Chamomile's soothing properties combine with lavender's rich undertones for a harmonious herbal experience enhanced by pure vanilla pieces. Caffeine free.                                                      |
| TROPICAL<br>RAINFOREST | 125g / 4.4 oz | The fruity kick of papaya, passion fruit, kiwi and coconut relaxes into lush floral notes of hibiscus. With pineapple, mango and avocado flavours, this tea is truly tropical!                                  |

### Green Tea Collection

Our **Green Tea Collection** is designed for **consumers seeking to enhance their well-being** through **natural products.** 

|                            |                                                                                                                                                                                                                             | LOOSE TEA<br>LEAVES | PYRAMID<br>TEA BAGS |
|----------------------------|-----------------------------------------------------------------------------------------------------------------------------------------------------------------------------------------------------------------------------|---------------------|---------------------|
| CITPLIC                    | cle Chinese Sencha green tea provides the perfect<br>nterpoint to the zing of lemon, heightened with the<br>n citrus taste of lime and crispy lemon bits.                                                                   | 25 g<br>(0.9 oz)    | 6                   |
| PIOROCCAN                  | fresh fragrance of spearmint essence and spearmint<br>es complements the strong, smoky-sweet flavour of<br>ese gunpowder tea.                                                                                               | 25 g<br>(0.9 oz)    | 6                   |
| 100 % JAPANESE colou picke | Sencha evokes the rows of cherry blossom trees that ur Japan's four seasons. Its young tea buds were carefully ed from June to July in the deep mountainous area of uoka, creating a beautifully balanced, bittersweet tea. |                     | 6                   |

|                       |                                                                                                                                                                                                                | LOOSE TEA<br>LEAVES | PYRAMID<br>TEA BAGS |
|-----------------------|----------------------------------------------------------------------------------------------------------------------------------------------------------------------------------------------------------------|---------------------|---------------------|
| BURSTING<br>BERRIES   | A real fruit infusion, this combination of dried elderberries, raspberries and wild mountain berries produces a fresh, delicate and naturally sweet drink. Delicious served either hot or iced. Caffeine free. | 25g<br>(0.9oz)      | 6                   |
| LAVENDER<br>CHAMOMILE | Chamomile's soothing properties combine with lavender's rich undertones for a harmonious herbal experience enhanced by pure vanilla pieces. Caffeine free.                                                     | 11g<br>(0.4oz)      | 5                   |