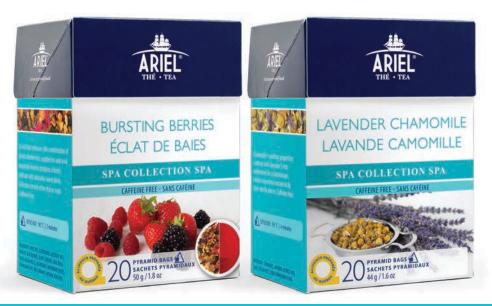

# Spa collection (Caffeine free)

Our innovative **wellness Spa Collection** uses only select **herbal, fruit and spices** to create a collection of naturally sweetened **"tea-house" style** beverages catering to tea drinkers seeking **caffeine-free and no calories.** 

#### BURSTING BERRIES A real fruit infusion, this combination of dried elderberries, raspberries and wild mountain berries produces a fresh, delicate and naturally sweet drink. **PYRAMID BAGS** Delicious served either hot or iced. Caffeine free. CINNAMON GINGER Ginger, cinnamon and nutmeg add a touch of spice to our blend of apple bits, dried herbs and flower petals. The result **PYRAMID BAGS** will warm you from head to toe! Caffeine free. AVENDER CHAMOMILE Chamomile's soothing properties combine with lavender's rich undertones for a harmonious herbal experience enhanced by pure vanilla pieces. Caffeine free. **PYRAMID BAGS** A much-loved classic gets a fresh twist in this blend of red **ROOIBOS EARL GREY** and green South African rooibos super antioxidant herbal teas. The sweet honey notes of rooibos pair wonderfully **PYRAMID BAGS** with the crisp citrus and spice notes of bergamot. Caffeine free.