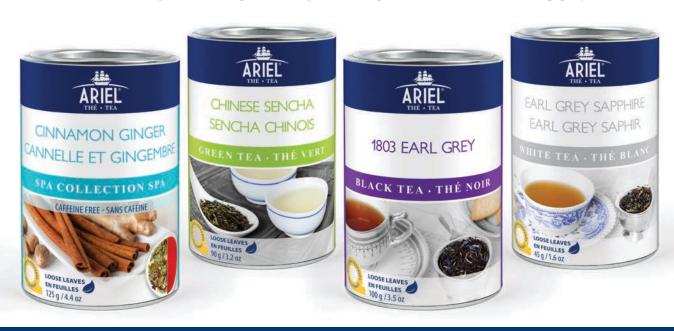

## Black tea collection

Our **Black Tea Collection** uses the finest black teas available to create the **classic tea recipes** that tea drinkers **know and love.** 

|   | 1803 EARL GREY          | 100g / 3.5 oz | A secret blend of teas combined with Italian bergamot oil revives the Earl<br>Grey first enjoyed by England's dukes and duchesses in 1803. Discover the<br>deliciously crisp citrus and spice notes this royal-calibre tea has to offer. |
|---|-------------------------|---------------|------------------------------------------------------------------------------------------------------------------------------------------------------------------------------------------------------------------------------------------|
|   | DARJEELING THURBO       | 100g / 3.5 oz | A high-grown black tea from North India with a clear, sparkling taste and a light aroma, this Darjeeling Thurbo is of one of the highest quality grades, FTGFOP (Finest Tippy Golden Flowery Orange Pekoe).                              |
|   | ENGLISH BREAKFAST       | 125g / 4.4 oz | This classic English Breakfast is a blend of specially chosen teas from<br>Ceylon (Sri Lanka), India and China, brought together to deliver a<br>full-bodied and satisfying taste.                                                       |
|   | KEEMUN SUPERIOR         | 100g / 3.5 oz | A high-altitude tea from the province of Andhui, Keemun has small, brow-shaped ebony leaves that produce a lustrous red liquor.<br>Enjoy its subtle and slightly smoky aroma.                                                            |
| A | MAPLE AND NUT           | 100g / 3.5 oz | Sweet maple and nut essences take shape against a background of black teas and dried licorice, adding intrigue to the mix.                                                                                                               |
|   | MASALA CHAI             | 100g / 3.5 oz | Carefully selected black teas provide the perfect backdrop for our spicy chai mix, creating a rich, fragrant drink designed to bring warmth and comfort to your day!                                                                     |
|   | ORANGE PEKOE<br>DIMBULA | 100g / 3.5 oz | The best high grown Dimbulas are picked during the dry season<br>(January and February). Consisting of long twisted leaves, this tea<br>provides a dark, aromatic and full-bodied infusion.                                              |

## Green tea collection

Our **Green Tea Collection** uses the finest green teas available, in response to the **consumer's desire for enhanced well-being** through **natural products.** 

| 70 | 100% JAPANESE<br>SENCHA | 125g / 4.4 oz | This Sencha evokes the rows of cherry blossom trees that colour Japan's four seasons. Its young tea buds were carefully picked from June to July in the deep mountainous area of Shizuoka, creating a beautifully balanced, bittersweet tea. |
|----|-------------------------|---------------|----------------------------------------------------------------------------------------------------------------------------------------------------------------------------------------------------------------------------------------------|
|    | CHINESE SENCHA          | 90g / 3.2 oz  | This Chinese green tea is cooked in a saucepan immediately after its harvest in order to stop the leaves from oxidizing, thus creating its classic taste.                                                                                    |
|    | ASMINE FLOWER           | 100g / 3.5 oz | Green tea leaves are spread out with freshly picked jasmine flowers and left there for a few hours in order to create a delicate, well-balanced taste.                                                                                       |
|    | JASMINE PEARLS          | 125g / 4.4 oz | These superior-quality Chinese green tea leaves rolled with fine jasmine buds provide an exquisite taste. Watch the pearls unfurl as you steep them - pleasing to the eyes, nose and palate!                                                 |
|    | JAPANESE<br>GENMAICHA   | 145g / 5.1 oz | Green Japanese Bancha leaves blended with Genmai hulled rice kernels and corn produce a slightly salty, light brown tea.                                                                                                                     |
|    | Japanese<br>Kokeicha    | 125g / 4.4 oz | Green tea leaves are steamed and ground between two granite wheels and water is then added to the resulting powder. The final blend is dried into pine-needle shapes which offer a soft, slightly bitter, aromatic taste.                    |
|    | MATCHA                  | 65g / 2.3 oz  | Often used in Japanese tea ceremonies, this tea's leaves were cultivated in the Uji-Kyoto prefecture and reduced to a fine powder with a stone grinder.                                                                                      |

## White tea collection

Our **White Tea Collection** offers the perfect match of gentle tea leaves with **subtle tastes of fruits and flower petals.** 

| a long | EARL GREY<br>SAPPHIRE | 45g / 1.6 oz | The delicate fragrance of white tea is embellished with spicy, citrusy<br>bergamot oil and the elegant floral scents of lavender and<br>cornflower for a fresh take on Earl Grey.          |
|--------|-----------------------|--------------|--------------------------------------------------------------------------------------------------------------------------------------------------------------------------------------------|
|        | pai mu tan            | 45g / 1.6 oz | Pai Mu Tan is a rare white tea made of very fine, silky leaves that are blended with small tea buds. They are first steamed, then dried, producing a fresh and very mild-tasting infusion. |
| VA     | anilla and pear       | 45g / 1.6 oz | The fresh notes of pure white tea pair gracefully with vanilla's<br>heavenly aroma and sweet Bartlett pear flavour.                                                                        |