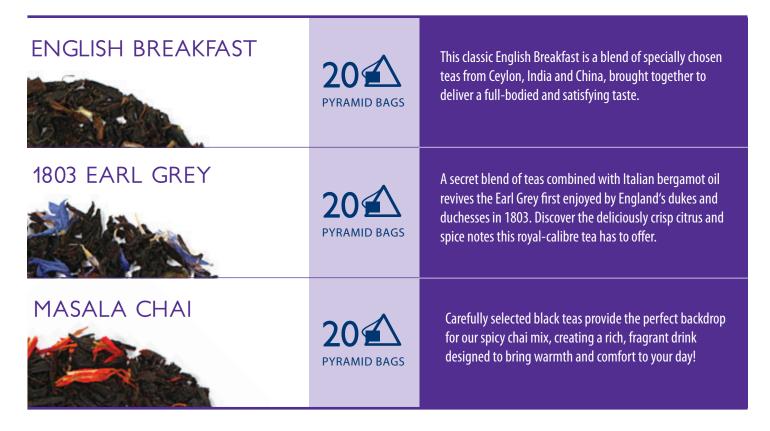

## Black tea collection

Our **Black Tea Collection** uses the finest black teas available to create the **classic tea recipes** that tea drinkers **know and love.** 

|   | 1803 EARL GREY          | 100g / 3.5 oz | A secret blend of teas combined with Italian bergamot oil revives the Earl<br>Grey first enjoyed by England's dukes and duchesses in 1803. Discover the<br>deliciously crisp citrus and spice notes this royal-calibre tea has to offer. |
|---|-------------------------|---------------|------------------------------------------------------------------------------------------------------------------------------------------------------------------------------------------------------------------------------------------|
|   | DARJEELING THURBO       | 100g / 3.5 oz | A high-grown black tea from North India with a clear, sparkling taste and a light aroma, this Darjeeling Thurbo is of one of the highest quality grades, FTGFOP (Finest Tippy Golden Flowery Orange Pekoe).                              |
|   | ENGLISH BREAKFAST       | 125g / 4.4 oz | This classic English Breakfast is a blend of specially chosen teas from<br>Ceylon (Sri Lanka), India and China, brought together to deliver a<br>full-bodied and satisfying taste.                                                       |
|   | KEEMUN SUPERIOR         | 100g / 3.5 oz | A high-altitude tea from the province of Andhui, Keemun has small, brow-shaped ebony leaves that produce a lustrous red liquor.<br>Enjoy its subtle and slightly smoky aroma.                                                            |
| A | MAPLE AND NUT           | 100g / 3.5 oz | Sweet maple and nut essences take shape against a background of black teas and dried licorice, adding intrigue to the mix.                                                                                                               |
|   | MASALA CHAI             | 100g / 3.5 oz | Carefully selected black teas provide the perfect backdrop for our spicy chai mix, creating a rich, fragrant drink designed to bring warmth and comfort to your day!                                                                     |
|   | ORANGE PEKOE<br>DIMBULA | 100g / 3.5 oz | The best high grown Dimbulas are picked during the dry season<br>(January and February). Consisting of long twisted leaves, this tea<br>provides a dark, aromatic and full-bodied infusion.                                              |