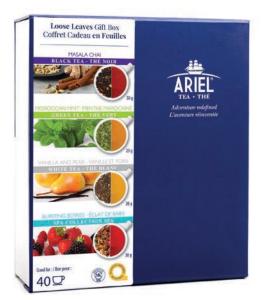

## **Loose Leaves Gift Box**

Whether for you or someone special, this ARIEL Tea Gift Box is sure to please! Inside you'll find an assortment of our most popular loose leaf teas!

✓ Whole leaves to ensure optimal infusion.

✓ Stainless Steel Tea Infuser inclued.

✓ A portion of our proceeds is offered to our exclusive Humaniterra Foundation which aids both local communities as well as tea and coffee farming communities.

ARIEL LOOSE LEAF TEA GIFT BOX - 066166003057

PRODUCT CODE: AT0602004