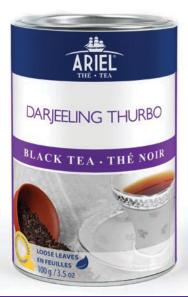

## Black tea collection

Our **Black Tea Collection** uses the finest black teas available to create the **classic tea recipes** that tea drinkers **know and love.** 

|   | 1803 EARL GREY          | 100g / 3.5 oz | A secret blend of teas combined with Italian bergamot oil revives the Earl<br>Grey first enjoyed by England's dukes and duchesses in 1803. Discover the<br>deliciously crisp citrus and spice notes this royal-calibre tea has to offer. |
|---|-------------------------|---------------|------------------------------------------------------------------------------------------------------------------------------------------------------------------------------------------------------------------------------------------|
|   | DARJEELING THURBO       | 100g / 3.5 oz | A high-grown black tea from North India with a clear, sparkling taste and a light aroma, this Darjeeling Thurbo is of one of the highest quality grades, FTGFOP (Finest Tippy Golden Flowery Orange Pekoe).                              |
|   | ENGLISH BREAKFAST       | 125g / 4.4 oz | This classic English Breakfast is a blend of specially chosen teas from<br>Ceylon (Sri Lanka), India and China, brought together to deliver a<br>full-bodied and satisfying taste.                                                       |
|   | KEEMUN SUPERIOR         | 100g / 3.5 oz | A high-altitude tea from the province of Andhui, Keemun has small, brow-shaped ebony leaves that produce a lustrous red liquor.<br>Enjoy its subtle and slightly smoky aroma.                                                            |
| A | MAPLE AND NUT           | 100g / 3.5 oz | Sweet maple and nut essences take shape against a background of black teas and dried licorice, adding intrigue to the mix.                                                                                                               |
|   | MASALA CHAI             | 100g / 3.5 oz | Carefully selected black teas provide the perfect backdrop for our spicy chai mix, creating a rich, fragrant drink designed to bring warmth and comfort to your day!                                                                     |
|   | ORANGE PEKOE<br>DIMBULA | 100g / 3.5 oz | The best high grown Dimbulas are picked during the dry season<br>(January and February). Consisting of long twisted leaves, this tea<br>provides a dark, aromatic and full-bodied infusion.                                              |