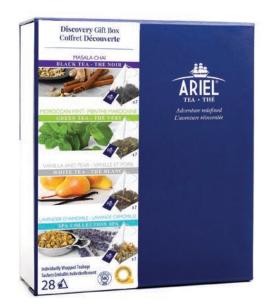

# Discovery Gift Box (28 TEA BAGS)

This gift box is sure to please! This Discovery Gift box includes 28 pyramid tea bag samples of our 4 most popular flavours!

✓ **Biodegradable pyramid-shaped tea bags** for optimal infusion extraction.

- ✓ Exclusive single-origins, unique blends and fragrant herbal teas
- ✓ A portion of our proceeds is offered to our exclusive Humaniterra Foundation which aids both local communities as well as tea and coffee farming communities.

| MASALA CHAI           | Carefully selected black teas provide the perfect backdrop for our spicy chai mix, creating a rich, fragrant drink designed to bring warmth and comfort to your day! |
|-----------------------|----------------------------------------------------------------------------------------------------------------------------------------------------------------------|
| MOROCCAN<br>MINT      | The fresh fragrance of spearmint essence and spearmint leaves complements the strong, smoky-sweet flavour of Chinese gunpowder tea.                                  |
| VANILLA AND PEAR      | The fresh notes of pure Chinese white tea pair gracefully with vanilla's heavenly aroma and sweet Bartlett pear flavour.                                             |
| LAVENDER<br>CHAMOMILE | Chamomile's soothing properties combine with lavender's rich undertones for a harmonious herbal experience enhanced by pure vanilla pieces.                          |
|                       | Caffeine free.                                                                                                                                                       |

ARIEL TEA DISCOVERY GIFT BOX - 066166003040

PRODUCT CODF: AT0602003