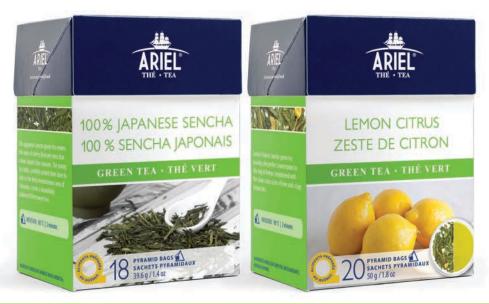

# Green tea collection

Our **Green Tea Collection** uses only the finest green teas available responding to the **consumer's desire for enhanced well being** through **natural products**.

#### This 100% Japanese sencha evokes the rows of cherry 100% JAPANESE SENCHA blossom trees that colour Japan's four seasons. The young tea buds, carefully picked from June to July in the deep **PYRAMID BAGS** mountainous area of Shizuoka, create a beautifully balanced bittersweet tea. JASMINE PEARLS These superior-quality Chinese green tea leaves rolled with 18 🚄 fine jasmine buds create an exquisite taste. Watch the pearls unfurl as you steep them—pleasing to the eyes, nose **PYRAMID BAGS LEMON CITRUS** Gentle Chinese Sencha green tea provides the perfect counterpoint to the zing of lemon, heightened with the **PYRAMID BAGS** clean citrus taste of lime and crispy lemon bits. MOROCCAN MINT The fresh fragrance of spearmint essence and spearmint Chinese gunpowder tea. PYRAMID BAGS