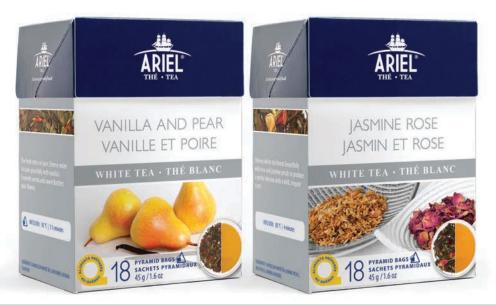

## White tea collection

Our **White Tea Collection** uses only the **finest white teas available** to create the perfect match of gentle tea leaves with the **subtle tastes of fruits and flower petals** tapping into the new wishes of consumers.

## White tea collection

Our **White Tea Collection** offers the perfect match of gentle tea leaves with **subtle tastes of fruits and flower petals.** 

| a long | EARL GREY<br>SAPPHIRE | 45g / 1.6 oz | The delicate fragrance of white tea is embellished with spicy, citrusy<br>bergamot oil and the elegant floral scents of lavender and<br>cornflower for a fresh take on Earl Grey.          |
|--------|-----------------------|--------------|--------------------------------------------------------------------------------------------------------------------------------------------------------------------------------------------|
|        | pai mu tan            | 45g / 1.6 oz | Pai Mu Tan is a rare white tea made of very fine, silky leaves that are blended with small tea buds. They are first steamed, then dried, producing a fresh and very mild-tasting infusion. |
| VA     | anilla and pear       | 45g / 1.6 oz | The fresh notes of pure white tea pair gracefully with vanilla's<br>heavenly aroma and sweet Bartlett pear flavour.                                                                        |