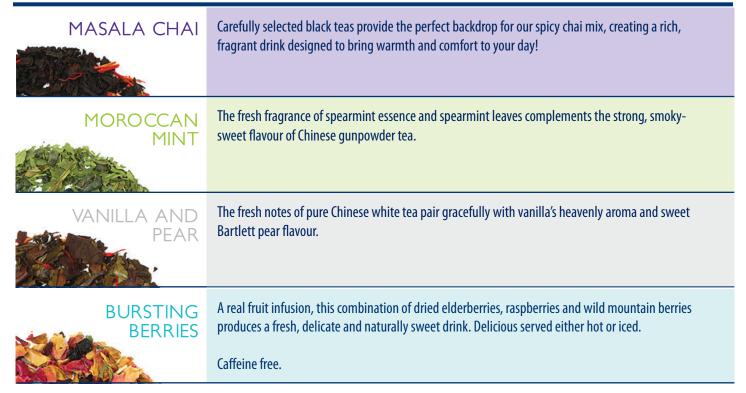

### Black tea collection

Our **Black Tea Collection** uses only the finest black teas available to create the **classic tea recipes** that tea drinkers **know and love.** 

# Green tea collection

Our **Green Tea Collection** uses only the finest green teas available responding to the **consumer's desire for enhanced well being** through **natural products**.

## White tea collection

Our **White Tea Collection** uses only the **finest white teas available** to create the perfect match of gentle tea leaves with the **subtle tastes of fruits and flower petals** tapping into the new wishes of consumers.

# Spa collection (Caffeine free)

Our innovative **wellness Spa Collection** uses only select **herbal, fruit and spices** to create a collection of naturally sweetened **"tea-house" style** beverages catering to tea drinkers seeking **caffeine-free and no calories.** 

#### BURSTING BERRIES A real fruit infusion, this combination of dried elderberries, raspberries and wild mountain berries produces a fresh, delicate and naturally sweet drink. **PYRAMID BAGS** Delicious served either hot or iced. Caffeine free. CINNAMON GINGER Ginger, cinnamon and nutmeg add a touch of spice to our blend of apple bits, dried herbs and flower petals. The result **PYRAMID BAGS** will warm you from head to toe! Caffeine free. AVENDER CHAMOMILE Chamomile's soothing properties combine with lavender's rich undertones for a harmonious herbal experience enhanced by pure vanilla pieces. Caffeine free. **PYRAMID BAGS** A much-loved classic gets a fresh twist in this blend of red **ROOIBOS EARL GREY** and green South African rooibos super antioxidant herbal teas. The sweet honey notes of rooibos pair wonderfully **PYRAMID BAGS** with the crisp citrus and spice notes of bergamot. Caffeine free.