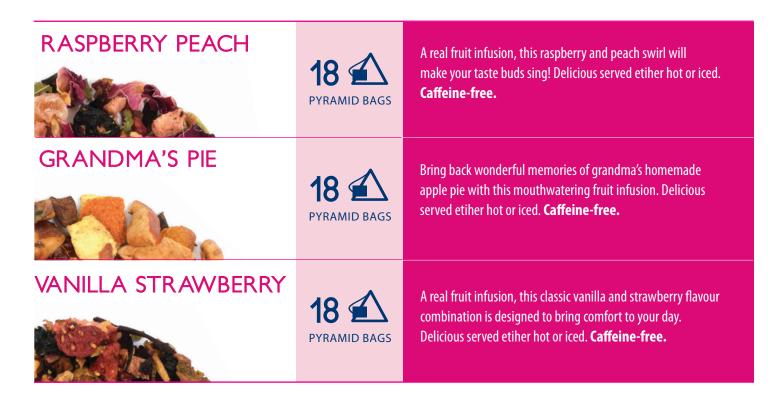

## Fruit Blend collection

Our Fruit Blends are made of superior quality fruits and dried flowers. **Naturally caffeine free**, they are delicious served hot and iced.

|                        |                                                                                                                                                                              | TEA BAGS |  |
|------------------------|------------------------------------------------------------------------------------------------------------------------------------------------------------------------------|----------|--|
| BERRIES & CREAM        | Savour this real fruit infusion's creamy goodness and refreshing splash of mixed berries. Delicious served hot or cold. Caffeine free.                                       | 5        |  |
| CHERRY ALMOND<br>CREAM | A real fruit infusion, this burst of sweet cherries is complimented by the richness of almonds and cream. Delicious served etiher hot or iced. Caffeine-free.                | 5        |  |
| GRANDMA'S PIE          | A real fruit infusion, this raspberry and peach swirl will make your taste buds sing! Delicious served etiher hot or iced. Caffeine-free.                                    | 5        |  |
| VANILLA STRABERRY      | A real fruit infusion, this classic vanilla and strawberry flavour combination is designed to bring comfort to your day. Delicious served etiher hot or iced. Caffeine-free. | 5        |  |