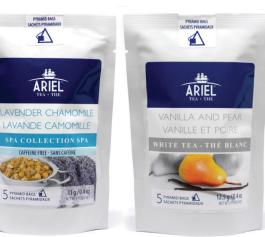

# Spa collection (Caffeine free)

Our innovative **wellness Spa Collection** uses only select **herbal, fruit and spices** to create a collection of naturally sweetened **"tea-house" style** beverages catering to tea drinkers seeking **caffeine-free and no calories.** 

#### BURSTING BERRIES A real fruit infusion, this combination of dried elderberries, raspberries and wild mountain berries produces a fresh, delicate and naturally sweet drink. **PYRAMID BAGS** Delicious served either hot or iced. Caffeine free. CINNAMON GINGER Ginger, cinnamon and nutmeg add a touch of spice to our blend of apple bits, dried herbs and flower petals. The result **PYRAMID BAGS** will warm you from head to toe! Caffeine free. AVENDER CHAMOMILE Chamomile's soothing properties combine with lavender's rich undertones for a harmonious herbal experience enhanced by pure vanilla pieces. Caffeine free. **PYRAMID BAGS** A much-loved classic gets a fresh twist in this blend of red **ROOIBOS EARL GREY** and green South African rooibos super antioxidant herbal teas. The sweet honey notes of rooibos pair wonderfully **PYRAMID BAGS** with the crisp citrus and spice notes of bergamot. Caffeine free.

## White tea collection

Our **White Tea Collection** offers the perfect match of gentle tea leaves with **subtle tastes of fruits and flower petals.** 

| a long | EARL GREY<br>SAPPHIRE | 45g / 1.6 oz | The delicate fragrance of white tea is embellished with spicy, citrusy<br>bergamot oil and the elegant floral scents of lavender and<br>cornflower for a fresh take on Earl Grey.          |
|--------|-----------------------|--------------|--------------------------------------------------------------------------------------------------------------------------------------------------------------------------------------------|
|        | pai mu tan            | 45g / 1.6 oz | Pai Mu Tan is a rare white tea made of very fine, silky leaves that are blended with small tea buds. They are first steamed, then dried, producing a fresh and very mild-tasting infusion. |
| VA     | anilla and pear       | 45g / 1.6 oz | The fresh notes of pure white tea pair gracefully with vanilla's<br>heavenly aroma and sweet Bartlett pear flavour.                                                                        |