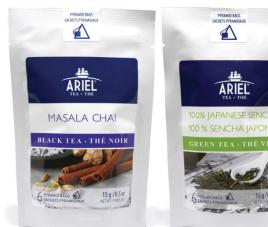

## Black tea collection

Our **Black Tea Collection** uses the finest black teas available to create the **classic tea recipes** that tea drinkers **know and love.** 

|   | 1803 EARL GREY          | 100g / 3.5 oz | A secret blend of teas combined with Italian bergamot oil revives the Earl<br>Grey first enjoyed by England's dukes and duchesses in 1803. Discover the<br>deliciously crisp citrus and spice notes this royal-calibre tea has to offer. |
|---|-------------------------|---------------|------------------------------------------------------------------------------------------------------------------------------------------------------------------------------------------------------------------------------------------|
|   | DARJEELING THURBO       | 100g / 3.5 oz | A high-grown black tea from North India with a clear, sparkling taste and a light aroma, this Darjeeling Thurbo is of one of the highest quality grades, FTGFOP (Finest Tippy Golden Flowery Orange Pekoe).                              |
|   | ENGLISH BREAKFAST       | 125g / 4.4 oz | This classic English Breakfast is a blend of specially chosen teas from<br>Ceylon (Sri Lanka), India and China, brought together to deliver a<br>full-bodied and satisfying taste.                                                       |
|   | KEEMUN SUPERIOR         | 100g / 3.5 oz | A high-altitude tea from the province of Andhui, Keemun has small, brow-shaped ebony leaves that produce a lustrous red liquor.<br>Enjoy its subtle and slightly smoky aroma.                                                            |
| A | MAPLE AND NUT           | 100g / 3.5 oz | Sweet maple and nut essences take shape against a background of black teas and dried licorice, adding intrigue to the mix.                                                                                                               |
|   | MASALA CHAI             | 100g / 3.5 oz | Carefully selected black teas provide the perfect backdrop for our spicy chai mix, creating a rich, fragrant drink designed to bring warmth and comfort to your day!                                                                     |
|   | ORANGE PEKOE<br>DIMBULA | 100g / 3.5 oz | The best high grown Dimbulas are picked during the dry season<br>(January and February). Consisting of long twisted leaves, this tea<br>provides a dark, aromatic and full-bodied infusion.                                              |

## Green tea collection

Our **Green Tea Collection** uses the finest green teas available, in response to the **consumer's desire for enhanced well-being** through **natural products.** 

| 70 | 100% JAPANESE<br>SENCHA | 125g / 4.4 oz | This Sencha evokes the rows of cherry blossom trees that colour Japan's four seasons. Its young tea buds were carefully picked from June to July in the deep mountainous area of Shizuoka, creating a beautifully balanced, bittersweet tea. |
|----|-------------------------|---------------|----------------------------------------------------------------------------------------------------------------------------------------------------------------------------------------------------------------------------------------------|
|    | CHINESE SENCHA          | 90g / 3.2 oz  | This Chinese green tea is cooked in a saucepan immediately after its harvest in order to stop the leaves from oxidizing, thus creating its classic taste.                                                                                    |
|    | ASMINE FLOWER           | 100g / 3.5 oz | Green tea leaves are spread out with freshly picked jasmine flowers and left there for a few hours in order to create a delicate, well-balanced taste.                                                                                       |
|    | JASMINE PEARLS          | 125g / 4.4 oz | These superior-quality Chinese green tea leaves rolled with fine jasmine buds provide an exquisite taste. Watch the pearls unfurl as you steep them - pleasing to the eyes, nose and palate!                                                 |
|    | JAPANESE<br>GENMAICHA   | 145g / 5.1 oz | Green Japanese Bancha leaves blended with Genmai hulled rice kernels and corn produce a slightly salty, light brown tea.                                                                                                                     |
|    | Japanese<br>Kokeicha    | 125g / 4.4 oz | Green tea leaves are steamed and ground between two granite wheels and water is then added to the resulting powder. The final blend is dried into pine-needle shapes which offer a soft, slightly bitter, aromatic taste.                    |
|    | MATCHA                  | 65g / 2.3 oz  | Often used in Japanese tea ceremonies, this tea's leaves were cultivated in the Uji-Kyoto prefecture and reduced to a fine powder with a stone grinder.                                                                                      |

#### Black Tea Collection

Our **Black Tea Collection** uses the finest black teas available to create the **classic tea recipes** that tea drinkers **know and love.** 

|                      |                                                                                                                                                                                                                                    | LOOSE TEA<br>LEAVES | PYRAMID<br>TEA BAGS |
|----------------------|------------------------------------------------------------------------------------------------------------------------------------------------------------------------------------------------------------------------------------|---------------------|---------------------|
| 1803 EARL<br>GREY    | A secret blend of teas combined with Italian bergamot oil revives the Earl Grey first enjoyed by England's dukes and duchesses in 1803. Discover the deliciously crisp citrus and spice notes this royal-calibre tea has to offer. |                     | 6                   |
| MASALA<br>CHAI       | Carefully selected black teas provide the perfect<br>backdrop for our spicy chai mix, creating a rich, fragrant<br>drink designed to bring warmth and comfort to your day!                                                         |                     | 6                   |
| ENGLISH<br>BREAKFAST | This classic English Breakfast is a blend of specially chosen<br>teas from Ceylon, India and China, brought together to<br>deliver a full-bodied and satisfying taste.                                                             |                     | 6                   |

### Green Tea Collection

Our **Green Tea Collection** is designed for **consumers seeking to enhance their well-being** through **natural products.** 

|                            |                                                                                                                                                                                                                             | LOOSE TEA<br>LEAVES | PYRAMID<br>TEA BAGS |
|----------------------------|-----------------------------------------------------------------------------------------------------------------------------------------------------------------------------------------------------------------------------|---------------------|---------------------|
| CITPLIC                    | cle Chinese Sencha green tea provides the perfect<br>nterpoint to the zing of lemon, heightened with the<br>n citrus taste of lime and crispy lemon bits.                                                                   | 25 g<br>(0.9 oz)    | 6                   |
| PIOROCCAN                  | fresh fragrance of spearmint essence and spearmint<br>es complements the strong, smoky-sweet flavour of<br>ese gunpowder tea.                                                                                               | 25 g<br>(0.9 oz)    | 6                   |
| 100 % JAPANESE colou picke | Sencha evokes the rows of cherry blossom trees that ur Japan's four seasons. Its young tea buds were carefully ed from June to July in the deep mountainous area of uoka, creating a beautifully balanced, bittersweet tea. |                     | 6                   |