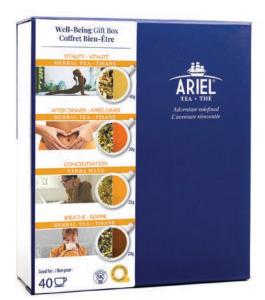

# Well-Being Gift Box (LOOSE LEAVES)

Offer to your customers, this beautiful Gift Box made of 100% natural herbs, flowers, spices and essences to inspire harmony with oneself.

- ✓ Whole leaves to ensure optimal infusion.
- ✓ Stainless Steel Tea Infuser inclued.
- ✓ A portion of our proceeds is offered to our exclusive Humaniterra Foundation which aids both local communities as well as tea and coffee farming communities.

#### **AFTER-DINNER**

The natural soothing properties of peppermint and aniseed combined with chamomile's calming touch bring comfort after every meal.

#### Caffeine-free.

#### CONCENTRATION

This naturally-caffeinated Vanilla Chai flavoured Yerba Mate blend is designed to engage your senses making it the perfect addition to study sessions and hectic work days.

#### BRFATHF

Ribwort, licorice root and fennel join forces to create this soothingly harmonious herbal experience.

#### Caffeine-free.

VITALITY

This carefully crafted ayurvedic blend of herbs and spices is designed to guide your quest for harmony and balance.

Caffeine free.

ARIEL TEA WELL-BEING GIFT BOX - 066166003071

PRODUCT CODE: AT0602008