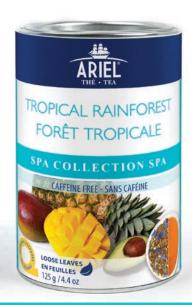

# Spa collection (Caffeine free)

Our innovative **wellness Spa Collection** uses only select **herbal, fruit and spices** to create a collection of naturally sweetened **"tea-house" style** beverages catering to tea drinkers seeking **caffeine-free and no calories.** 

# Spatea collection

Our innovative wellness **Spa Collection** uses select herbs, fruit and spices in a range of naturally sweetened **caffeine-free**, **no-calorie beverages**.

| BURSTING BERRIES       | 95g / 3.4 oz  | A real fruit infusion, this combination of dried elderberries, raspberries and wild mountain berries produces a fresh, delicate and naturally sweet drink.  Delicious served either hot or iced. Caffeine free. |
|------------------------|---------------|-----------------------------------------------------------------------------------------------------------------------------------------------------------------------------------------------------------------|
| CINNAMON GINGER        | 125g / 4.4 oz | Ginger, cinnamon and nutmeg add a touch of spice to our blend of apple bits, dried herbs and flower petals. The result will warm you from head to toe! Caffeine free.                                           |
| LAVENDER<br>CHAMOMILE  | 50g / 1.8 oz  | Chamomile's soothing properties combine with lavender's rich undertones for a harmonious herbal experience enhanced by pure vanilla pieces. Caffeine free.                                                      |
| TROPICAL<br>RAINFOREST | 125g / 4.4 oz | The fruity kick of papaya, passion fruit, kiwi and coconut relaxes into lush floral notes of hibiscus. With pineapple, mango and avocado flavours, this tea is truly tropical!                                  |