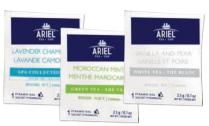

#### BURSTING BERRIES A real fruit infusion, this combination of dried elderberries, raspberries and wild mountain berries produces a fresh, delicate and naturally sweet drink. **PYRAMID BAGS** Delicious served either hot or iced. Caffeine free. CINNAMON GINGER Ginger, cinnamon and nutmeg add a touch of spice to our blend of apple bits, dried herbs and flower petals. The result **PYRAMID BAGS** will warm you from head to toe! Caffeine free. AVENDER CHAMOMILE Chamomile's soothing properties combine with lavender's rich undertones for a harmonious herbal experience enhanced by pure vanilla pieces. Caffeine free. **PYRAMID BAGS** A much-loved classic gets a fresh twist in this blend of red **ROOIBOS EARL GREY** and green South African rooibos super antioxidant herbal teas. The sweet honey notes of rooibos pair wonderfully **PYRAMID BAGS** with the crisp citrus and spice notes of bergamot. Caffeine free.

## White tea collection

Our **White Tea Collection** offers the perfect match of gentle tea leaves with **subtle tastes of fruits and flower petals.** 

| a long | EARL GREY<br>SAPPHIRE | 45g / 1.6 oz | The delicate fragrance of white tea is embellished with spicy, citrusy<br>bergamot oil and the elegant floral scents of lavender and<br>cornflower for a fresh take on Earl Grey.          |
|--------|-----------------------|--------------|--------------------------------------------------------------------------------------------------------------------------------------------------------------------------------------------|
|        | pai mu tan            | 45g / 1.6 oz | Pai Mu Tan is a rare white tea made of very fine, silky leaves that are blended with small tea buds. They are first steamed, then dried, producing a fresh and very mild-tasting infusion. |
| VA     | anilla and pear       | 45g / 1.6 oz | The fresh notes of pure white tea pair gracefully with vanilla's<br>heavenly aroma and sweet Bartlett pear flavour.                                                                        |

# Spatea collection

Our innovative wellness **Spa Collection** uses select herbs, fruit and spices in a range of naturally sweetened **caffeine-free**, **no-calorie beverages**.

| BURSTING BERRIES       | 95g / 3.4 oz  | A real fruit infusion, this combination of dried elderberries, raspberries and wild mountain berries produces a fresh, delicate and naturally sweet drink.  Delicious served either hot or iced. Caffeine free. |
|------------------------|---------------|-----------------------------------------------------------------------------------------------------------------------------------------------------------------------------------------------------------------|
| CINNAMON GINGER        | 125g / 4.4 oz | Ginger, cinnamon and nutmeg add a touch of spice to our blend of apple bits, dried herbs and flower petals. The result will warm you from head to toe! Caffeine free.                                           |
| LAVENDER<br>CHAMOMILE  | 50g / 1.8 oz  | Chamomile's soothing properties combine with lavender's rich undertones for a harmonious herbal experience enhanced by pure vanilla pieces. Caffeine free.                                                      |
| TROPICAL<br>RAINFOREST | 125g / 4.4 oz | The fruity kick of papaya, passion fruit, kiwi and coconut relaxes into lush floral notes of hibiscus. With pineapple, mango and avocado flavours, this tea is truly tropical!                                  |