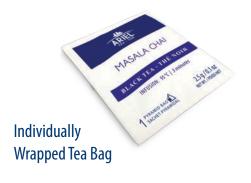

#### Features:

- ✓ Available in exclusive single-origins, unique flavor blends and fragrant herbal teas
- ✓ Our biodegradable and compostable pyramid-shaped tea bags are created for optimum infusion
- ✓ Available Formats:
  - 60 loose tea bags
  - 20 Individually Wrapped Tea Bags
- ✓ A portion of our proceeds goes to the **Humaniterra**Foundation which aids both local and foreign communities

### Black Tea collection

Our **Black Tea Collection** uses the finest black teas available to create the **classic tea recipes** that tea drinkers have become **accustomed to and seek.** 

| ENGLISH<br>BREAKFAST | This classic English Breakfast is a blend of specially chosen teas from Ceylon, India and China, brought together to deliver a full-bodied and satisfying taste. | <b>☑</b> 60 LOOSE TEA BAGS                                                       |
|----------------------|------------------------------------------------------------------------------------------------------------------------------------------------------------------|----------------------------------------------------------------------------------|
| 1803 EARL GREY       | A secret blend of teas combined with Italian bergamot oil and deliciously crisp citrus and spice notes.                                                          | <ul><li>✓ 20 INDIVIDUALLY WRAPPED TEA BAGS</li><li>✓ 60 LOOSE TEA BAGS</li></ul> |
| MASALA CHAI          | Carefully selected black teas provide the perfect backdrop for our spicy chai mix, creating a rich, fragrant drink.                                              | <b>☑</b> 60 LOOSE TEA BAGS                                                       |