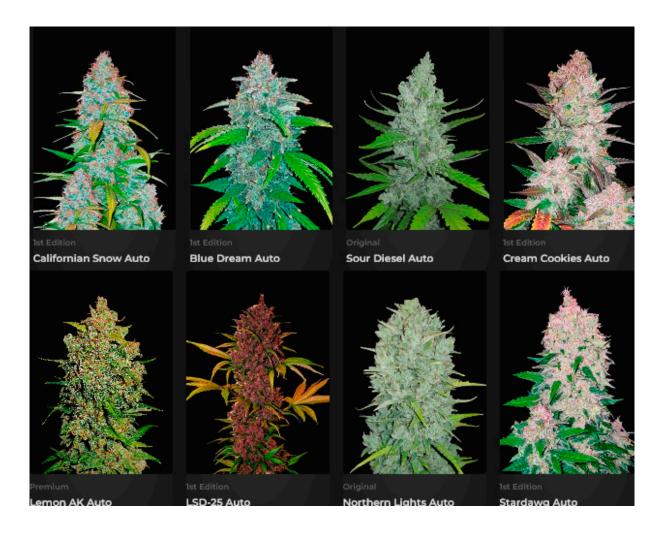

## Lsd 25 Auto Seguimiento - Pineapple express seed

CLICK HERE TO SHOP ONLINE: https://t.co/G33OKiBKCS

"Seguimiento LSD-25" cannabis grow journal. Strains: FastBuds LSD-25 harvest9 by . Grow room Outdoor, growing in Soil. Grow conditions, techniques, grower comments. The one thing this LSD-25 strain needs a lot of is water. The strain is a real gulper whether your crowing in coco, hydro, or soil. Plants reach 70 to 120 cm in height (2.2 - 4 ft). The LSD-25 yield will grow in response training, creating a plant with compact branches that'll grow massive buds when tied down. #smokesesh #ganja #custom #miniatures #custom #fairygarden #handpainted #miniaturepainting #michiganmakers #tattoos #tattooartist #couplegoals #hisandhers #pierced #punk #punksnotdead #pinupgirl

#whoop #tiny #indoor #fpv #drone #tv #immersionrc #tbs #betafpv #meteor65 #flysky #home #rainyday #goodmood #relax #firstpersonview #instagood #instadaily #picoftheday the full report

Thanks alot. I wanna buy 15 seeds and wanna grow a hich the colourful auto and came across with lsd and wAs amazed. But some friends told me that the the of lsd is around 15 and the seedbank exaggerate the the percent. But everyone is satisfied with the result of grow. I real some lsd grow journal and most of them where nice potent purple bud. #terpcity #420everyday #liverosin #whiteashgang #weeding #hightimes #mmjcommunity #ganjalove #cannabissociety #cannabiscommunity #weedlife #cannabis #cannabisculture #420 #420daily #420community #weedculture #420photography #whiteashonly #710community #dabsociety #the #terpenes #topshelflife #weedgram #cannabiscures #hightimes #710labs #cbx LSD-25 Auto is a solid purple strain with strong aromas & extra-thick resin for maximum bag appeal. Lovely when wet & equally appealing cured, you can't beat these cannabis seeds on looks alone. However, Fast Buds shoved an incredible amount of THC into this Indica-dominant hybrid - a full 19%! As an Indica, LSD-25 Auto Seeds have the physical power you would expect, but they've also got a big ...

#notill #cannabis #cannabiscommunity #indoor #soil #soilgrown #loyaltothesoil #organic #growyourown #feedthesoil #cannabisseeds #pollenchunking #breeding #fortheloveofplants #caligrown #earthgas #growyourown #seeds #trichome #thc #cookies #icecream #icecreamcake #vanillacream LSD-25 Auto is a fully automatic version of the original LSD strain. Although this automatic hybrid is Indica-dominant with a delicious full-body stone, she has an amazing mental lift that's a bit psychedelic, very creative & stimulating, and can even deliver visuals if extreme imbibing takes place. Don't say we didn't warn you! Although the effects are killer, LSD-25 Auto Seeds have an ... #cannabis #cannabiscommunity #cannabisnews #weed #marijuana #herb #thc #cannabisculture #cbd #weedstagram #indica #sativa #hemp #cannabissociety #highsociety #weedlife #weednation #letourpeoplegrow #marijuananews #connecticut visit website