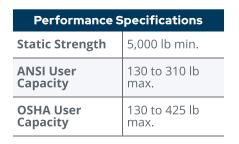

# **PRODUCT SPECIFICATIONS**

## 7414P

### Weld-on D-ring Anchor with Unplated Installation Plate

# Features :

Installation

Plate

**D**-ring

- Features 2" x 4-1/2" unplated alloy steel anchoring plate and plated steel D-ring
- Plain steel anchoring plate is ideally suited for permanent weld-on installation.
- 1/2" holes also provided for bolt-on fixed position installation
- Complies with ANSI Z359.18-2017



| Compliant With: |                      |
|-----------------|----------------------|
| ANSI            | Z359.18-2017         |
| OSHA            | 1926.502 and 1910.66 |

**Material Specifications** 

Unplated alloy steel

static strength

Plated alloy; 5,000 lb min.