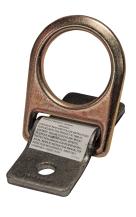

# Features :

Installation

Plate

**D**-ring

- Features 2" x 4-1/2" unplated alloy steel anchoring plate and plated steel D-ring
- Plain steel anchoring plate is ideally suited for permanent weld-on installation.
- 1/2" holes also provided for bolt-on fixed position installation
- Complies with ANSI Z359.18-2017