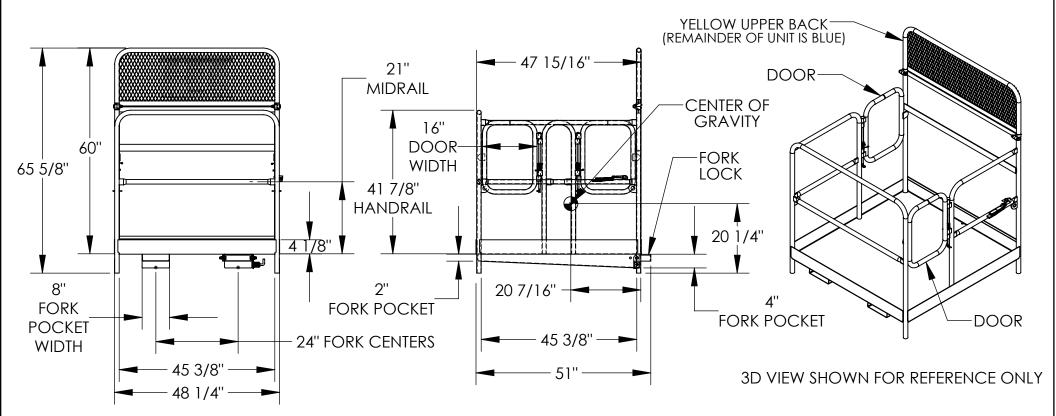

## STANDARD FEATURES

MODEL NUMBER IS WP-4848-DD CAPACITY IS 1,000 LBS. (EVENLY DISTRIBUTED LOAD) **OVERALL WIDTH IS 48 1/4"** USABLE WIDTH IS 45 3/8" **OVERALL LENGTH IS 51" USABLE LENGTH IS 45 3/8"** 42"HIGH HANDRAIL WITH 21" MIDRAIL AND 4 1/8" TOEBOARD (2) SELF-CLOSING DOORS SWING IN ONLY (WILL NOT OPEN OUT) FORK LOCK IS ROTATED UP BEHIND BACK OF FORK AND LOCKED WITH SPRING LOADED PLUNGER 36" LONG STRAP WITH HOOK (NOT SHOWN) MUST ATTACH PLATFORM TO FORK TRUCK

60" HIGH EXPANDED MESH BACKING

USABLE FORK POCKET HEIGHTS: 3 7/8" REAR, 1 7/8" FRONT

USABLE FORK POCKET WIDTH: 7 3/4"

MANUFACTURED TO MEET OUR INTERPRETATION OF OSHA STANDARDS TOUGH BAKED IN POWDER COATED ERGO BLUE FINISH FRAME AND YELLOW UPPER BACK