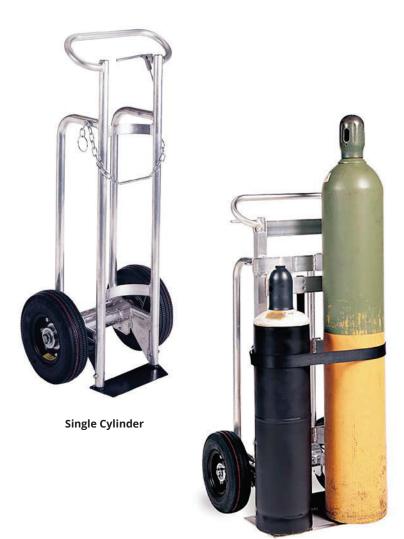

Double Cylinder

- Provide safe and secure transportation of gas cylinders.
- · Lightweight aluminum and spark resistant.
- (2) 12" Pneumatic wheels for smooth handling on rugged terrain.
- Ergonomic loop handle for easy maneuvering.
- Included safety chain/strap secures tank.
- Hand Brake gives operators added control and safety (select models).
- Compatible with tanks up to 14" in diameter (depending on model).
- Solid welds for superior durability.
- Ships fully assembled, ready to use.
- Made in the U.S.A.

## Cylinder Hand Trucks, Single

| Model #  | Cylinder Size<br>(Diameter) | Brakes     | Shoe Size<br>W x D | Wheels            | Dimensions<br>W x D x H | Capacity<br>(lbs.) | Weight<br>(lbs.) |
|----------|-----------------------------|------------|--------------------|-------------------|-------------------------|--------------------|------------------|
| F81238A9 | 9"                          | Hand Brake | 11 x 4"            | (2) 12" Pneumatic | 20 x 16 x 50"           | 600                | 41               |
| F81303A9 | 14"                         |            | 14½ x 8"           |                   | 23 x 20 x 50"           |                    | 46               |

## Cylinder Hand Trucks, Double

| Model #  | Cylinder Size<br>(Diameter) | Brakes     | Shoe Size<br>W x D | Wheels            | Dimensions<br>W x D x H | Capacity<br>(lbs.) | Weight<br>(Ibs.) |
|----------|-----------------------------|------------|--------------------|-------------------|-------------------------|--------------------|------------------|
| F86070A9 | (2) 9"                      | -          | 19 x 11¾''         | (2) 12" Pneumatic | 23 x 26 x 50"           | 600                | 56               |
| F86065A6 |                             | Hand Brake |                    |                   |                         |                    | 64               |