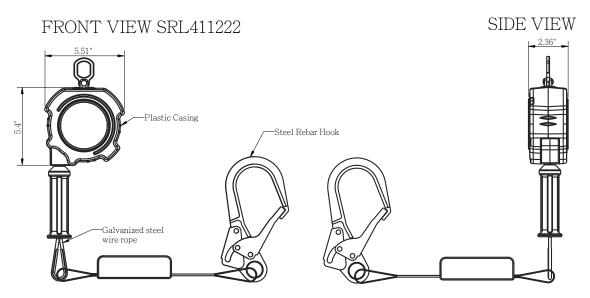

## SRD 12' Leading Edge Galvanized Cable with 2-1/4" Steel Rebar Hook

12' leading edge single retractable galvanized cable, swivel top composite housing, 2-1/4" steel rebar hook, 1/2" carabiner included. Black housing. Meets or exceeds ANSI/ASSE Z359.14-2014 Class B SRL-LE.

Meets or exceeds ANSI Z359.14-2014 Class B SRL-LE

| PHYSICAL PARAMETERS: | <ul> <li>Composite housing.</li> <li>Extremely compact, durable and lightweight plastic casing.</li> <li>Stainless Steel and corrosion-resistant components.</li> <li>Quick activating speed sensing brake systems.</li> <li>Galvanized steel wire rope 7/32".</li> <li>For sharp edge application.</li> </ul> |               |
|----------------------|----------------------------------------------------------------------------------------------------------------------------------------------------------------------------------------------------------------------------------------------------------------------------------------------------------------|---------------|
| LENGTH:              | 12 ft.                                                                                                                                                                                                                                                                                                         | 1             |
| SIZE:                | L x W x H: 30.71"x5.51"x 2.36"                                                                                                                                                                                                                                                                                 |               |
| CABLE:               | Material: Galvanized steel wire rope diameter of 7/32"                                                                                                                                                                                                                                                         |               |
| USER CAPACITY:       | 130-310 lbs.                                                                                                                                                                                                                                                                                                   | A DESCRIPTION |
| NORM:                | Meets or exceeds ANSI/ASSE Z359.14-2014 Class B SRL-LE.                                                                                                                                                                                                                                                        | N.            |
| WEIGHT:              | 5.89 lbs. ± 0.02 lbs.                                                                                                                                                                                                                                                                                          | 5             |