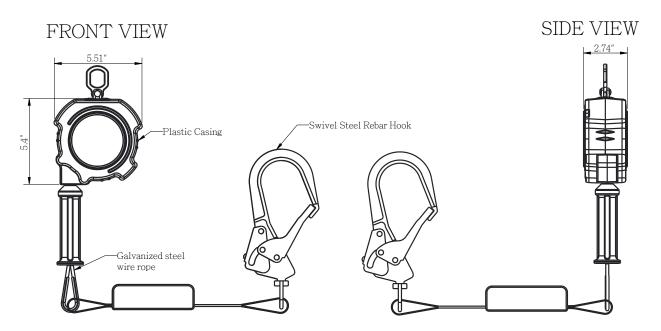

## SRL 11' Galvanized Cable with Swivel Indicator Steel Rebar Hook

11 ft. retractable galvanized cable, swivel top plastic housing, built-in shock absorber, 2-1/4" load indicator hook, 1/2" carabiner, blue housing, minimum breaking strength 4500 lbs., rated for 420 lbs. Meets or exceeds ANSI Z359.14-2012 Class B.

Meets or Exceeds ANSI Z359.14-2014 Class B

| <ul> <li>Composite housing.</li> <li>Extremely compact, durable and lightweight plastic casing.</li> <li>Quick activating speed sensing brake systems.</li> <li>Galvanized steel wire rope 3/16".</li> </ul> |
|--------------------------------------------------------------------------------------------------------------------------------------------------------------------------------------------------------------|
| 11 ft.                                                                                                                                                                                                       |
| Material: Galvanized steel wire rope diameter of 3/16"                                                                                                                                                       |
| 4500 lbs.                                                                                                                                                                                                    |
| Meets or exceeds ANSI/ASSE Z359.14-2014 Class B                                                                                                                                                              |
| 6.13 lbs. ± 0.02 lbs.                                                                                                                                                                                        |
|                                                                                                                                                                                                              |