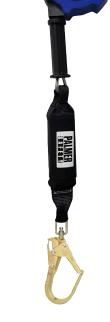

## SRL 11' Galvanized Cable with Swivel Indicator Steel Rebar Hook

11 ft. retractable galvanized cable, swivel top plastic housing, built-in shock absorber, 2-1/4" load indicator hook, 1/2" carabiner, blue housing, minimum breaking strength 4500 lbs., rated for 420 lbs. Meets or exceeds ANSI Z359.14-2012 Class B.

Meets or Exceeds ANSI Z359.14-2014 Class B

| <ul> <li>Composite housing.</li> <li>Extremely compact, durable and lightweight plastic casing.</li> <li>Quick activating speed sensing brake systems.</li> <li>Galvanized steel wire rope 3/16".</li> </ul> |
|--------------------------------------------------------------------------------------------------------------------------------------------------------------------------------------------------------------|
| 11 ft.                                                                                                                                                                                                       |
| Material: Galvanized steel wire rope diameter of 3/16"                                                                                                                                                       |
| 4500 lbs.                                                                                                                                                                                                    |
| Meets or exceeds ANSI/ASSE Z359.14-2014 Class B                                                                                                                                                              |
| 6.13 lbs. ± 0.02 lbs.                                                                                                                                                                                        |
|                                                                                                                                                                                                              |