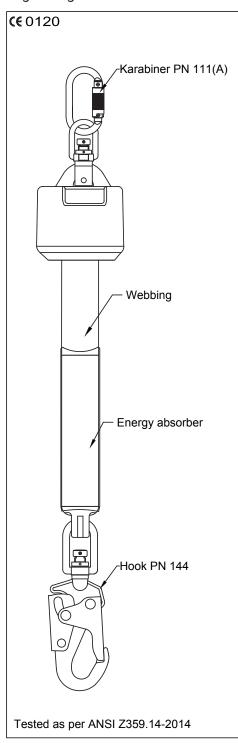

## SRD 8' Lightweight Web with Small Hook.

8ft. Retractable web, plastic housing, 3/4" load indicator hook, 1/2" carabiner included. Blue housing. Min breaking strength 3000 lbs. Meets or exceeds ANSI Z359.14-2014 Class B.

 Equipped with steel Carabiner (C111) at swivel Anchorage with Load Indicator and Steel Snap Hook for attachment to the user's harness.

Retractable webbing maximum length 8 Feet

In built textile energy absorber.