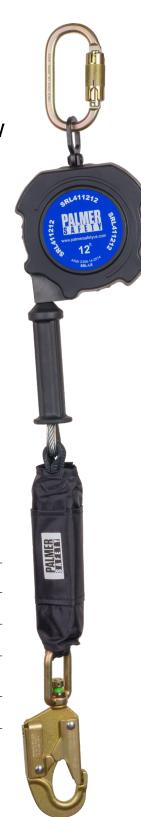

## SRD 12' Leading Edge Galvanized Cable with Small Hook

12' leading edge single retractable galvanized cable, swivel top composite housing, 3/4" load indicator hook, 1/2" carabiner included. Black housing. Meets or exceeds ANSI/ASSE Z359.14-2014 Class B SRL-LE.

Meets or exceeds ANSI Z359.14-2014 Class B SRL-LE

- Composite housing.
- Extremely compact, durable and lightweight plastic casing.
- PHYSICAL PARAMETERS:
- Stainless Steel and corrosion-resistant components.Quick activating speed sensing brake systems.
  - Quick activating speed sensing brake system
  - Galvanized steel wire rope 7/32".
  - For sharp edge application.