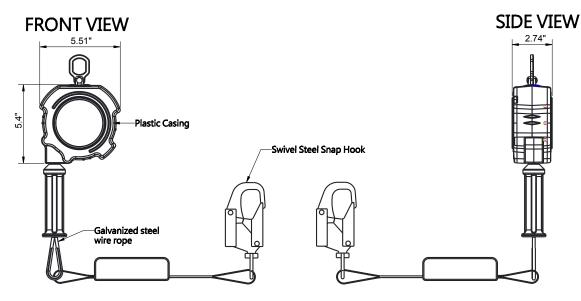

Meets or exceeds ANSI Z359.14-2014 Class B SRL-LE

- Composite housing.
- Extremely compact, durable and lightweight plastic casing.
- PHYSICAL PARAMETERS:
- Stainless Steel and corrosion-resistant components.Quick activating speed sensing brake systems.
  - Quick activating speed sensing brake system
  - Galvanized steel wire rope 7/32".
  - For sharp edge application.

LENGTH: 12 ft.

**SIZE:** L x W x H: 28.35"x5.51"x 2.36"

CABLE: Material: Galvanized steel wire rope diameter of 7/32"

USER CAPACITY: 130-310 lbs.

NORM: Meets or exceeds ANSI/ASSE Z359.14-2014 Class B SRL-LE.