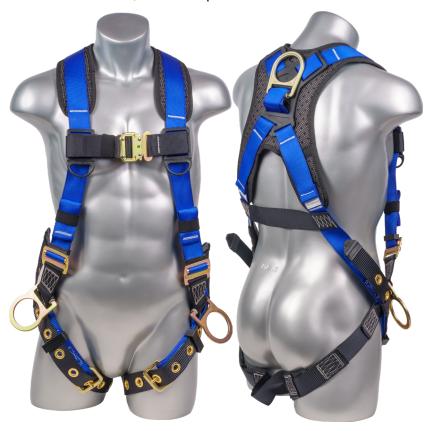

## Harness 5pt., Grommet Legs, Padded Back, SRL Back Plate, Back/Side D-Rings.

Blue Top, Black Heavy Duty Bottom with 5 point adjustment, Quick Connect Chest, Grommet Legs, Hip D-Rings, Sewn In Back Pads, SRL back plate. Meets or Exceeds ANSI Z359.11-2014. A10.32-2012

• Full body Harness 5 Point Adjustment Dorsal D-ring

SRL Back Plate for easy dual SRL connection

**DESIGN:** 

 Steel Quick Lock Chest and Hip D-rings for positioning

Grommeted leg straps

• Breakaway Lanyard Keepers (approximately 90 lbs.)

WEBBING: Material: Polyester

Width: 1.73 in. ± 0.008 in. (44mm ± 0.2mm)

**METAL COMPONENT:** Alloy Steel

CONFORMS TO: Meets or Exceeds

ANSI Z359.11-2014

CAPACITY: ANSI 310 lbs. up to 420 lbs.

| Part #         | Size      |
|----------------|-----------|
| H212101131.SM  | Small     |
| H212101131     | Universal |
| H212101131.2XL | 2X-Large  |
|                |           |