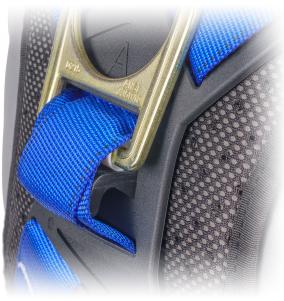

• Full body Harness 5 Point Adjustment Dorsal D-ring

SRL Back Plate for easy dual SRL connection

**DESIGN:** 

 Steel Quick Lock Chest and Hip D-rings for positioning

Grommeted leg straps

• Breakaway Lanyard Keepers (approximately 90 lbs.)