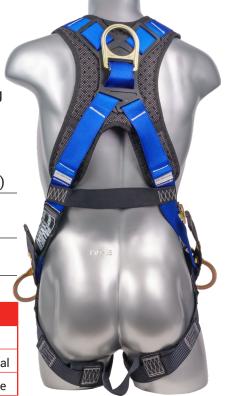

## Harness 5pt., Grommet Legs, Padded Back, SRL Back Plate, Back/Side D-Rings.

Blue Top, Black Heavy Duty Bottom with 5 point adjustment, Quick Connect Chest, Grommet Legs, Hip D-Rings, Sewn In Back Pads, SRL back plate. Meets or Exceeds ANSI Z359.11-2014. A10.32-2012

• Full body Harness 5 Point Adjustment Dorsal D-ring

SRL Back Plate for easy dual SRL connection

**DESIGN:** 

 Steel Quick Lock Chest and Hip D-rings for positioning

Grommeted leg straps

• Breakaway Lanyard Keepers (approximately 90 lbs.)