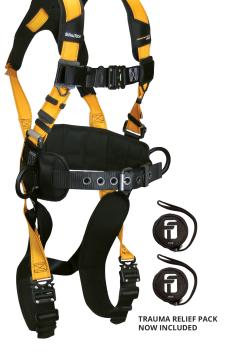

## Journeyman Flex® Aluminum 3D Construction Belted Full Body Harness

## Features :

Webbing

**D**-rings

**Buckles and** 

**Adjusters** 

- Features integral padded shoulder yoke, hip-to-seat leg, and 6" waist support positioning pads to provide advanced breathable user comfort
- Proprietary dorsal attachment sleeve supports effortless addition of personal SRLs.
- Exclusive aluminum camlock torso adjusters provide simple and secure upper-body fit
- Features lightweight forged aluminum alloy dorsal and hip D-rings
- Quick-connect chest and leg buckles feature visual indicators showing positive connection
- Includes fully adjustable suspension trauma relief system
- Complies with ANSI Z359.11-2014