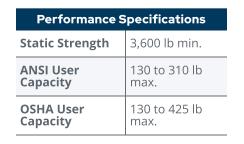

**Material Specifications** 

static strength

min. static strength

Aluminum alloy and

min. static strength

Polyester; 5,000 lb min.

Plated alloy steel; 5,000 lb

plated alloy steel; 3,372 lb