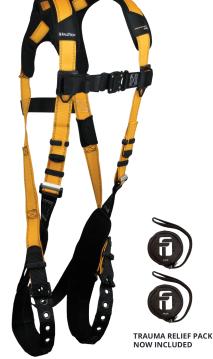

## Journeyman Flex® Aluminum 1D Standard Non-belted Full Body Harness, Tongue Buckle Leg Adjustment

## Features :

- Features integral padded shoulder yoke and hip-toseat leg pads to provide advanced breathable user comfort
- Proprietary dorsal attachment sleeve supports effortless addition of personal SRLs.
- Exclusive aluminum camlock torso adjusters provide simple and secure upper-body fit
- Features lightweight forged aluminum alloy dorsal Dring
- Tongue buckle legs are uniquely equipped with 9 grommeted adjustment positions for a wider range of fit
- Quick-connect chest buckle features visual indicator showing positive connection
- Includes fully adjustable suspension trauma relief system
- Complies with ANSI Z359.11-2014