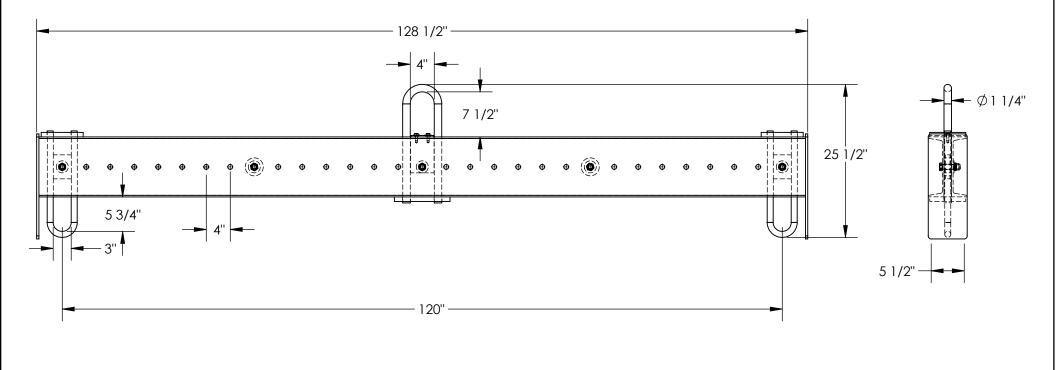

### STANDARD FEATURES

MODEL NUMBER IS SBM-BFB-100-10 OVERALL WIDTH IS 5 1/2" OVERALL LENGTH IS 128 1/2" OVERALL HEIGHT IS 25 1/2" MAX CAPACITY IS 10,000 LBS. USABLE UPPER BAIL IS 4" W x 7 1/2" H USABLE LOWER BAIL IS 3" W x 5 3/4" H BAILS ADJUSTABLE IN 4" INCREMENTS MAX SPREAD 120" MIN SPREAD 24" TOUGH BAKED IN POWDER COATED BLUE FINISH