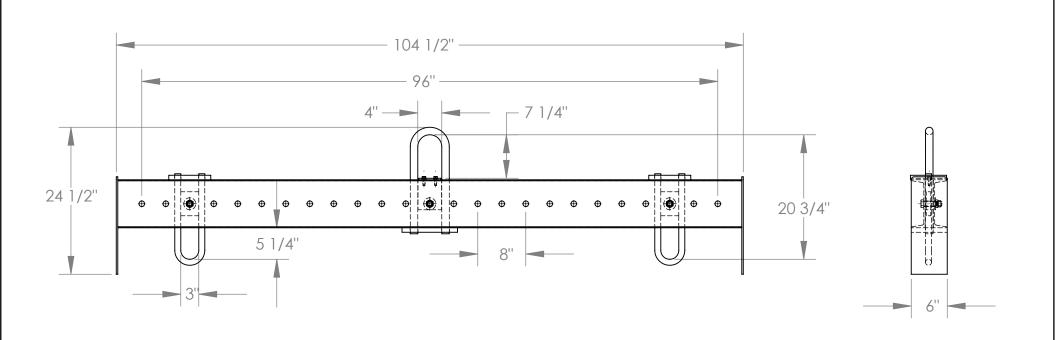

## STANDARD FEATURES

MODEL NUMBER IS SBM-80 OVERALL WIDTH IS 6" OVERALL HEIGHT IS 24 1/2" OVERALL LENGTH IS 104 1/2" USABLE UPPER BAIL IS 4" x 7 1/4" USABLE LOWER BAIL IS 3" x 5 1/4" MINIMUM SPREAD IS 8" MAXIMUM SPREAD IS 96" HEADROOM IS 20 3/4" MAX CAPACITY IS 8,000 LBS