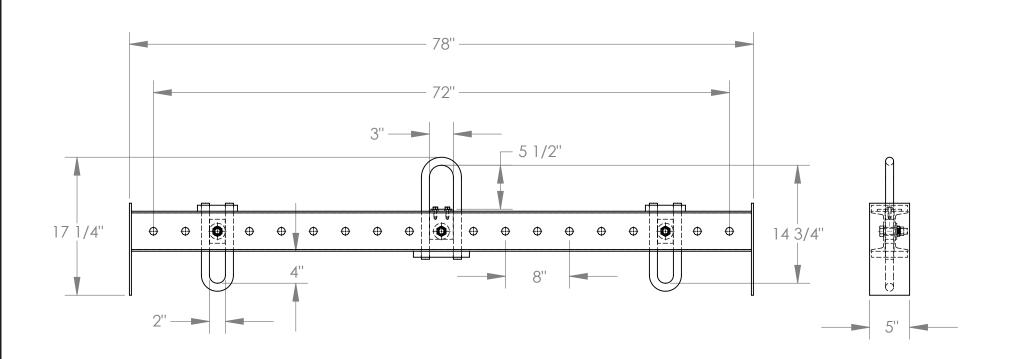

#### STANDARD FEATURES

MODEL NUMBER IS SBM-40 OVERALL WIDTH IS 5" OVERALL HEIGHT IS 17 1/4" OVERALL LENGTH IS 78" USABLE UPPER BAIL IS 3" x 5 1/2" USABLE LOWER BAIL IS 2" x 4" MINIMUM SPREAD IS 8" MAXIMUM SPREAD IS 72" CAPACITY IS 4,000 LBS