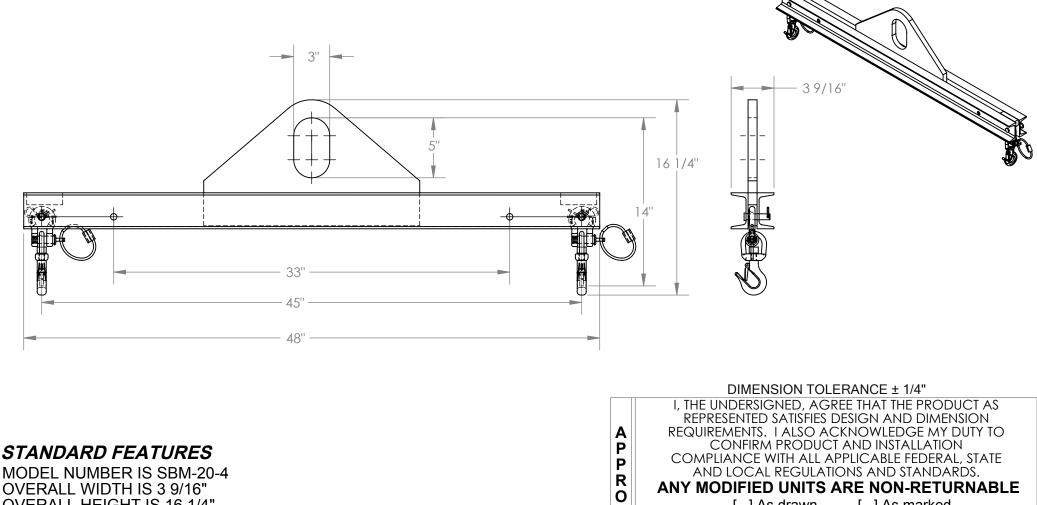

## **ECONOMY BEAM SPREADER - SBM-20-4**

APPROX WEIGHT: 63.77 lbs. DOES NOT INCLUDE WEIGHT OF POWER OR PACKAGING!!!

\*\*\* ANY ADDITIONS, DELETIONS, OR OMISSIONS MUST BE CORRECTED ON THIS DRAWING AS THIS DRAWING WILL BE CONSIDERED ALL INCLUSIVE \*\*\* ALL GRAPHICS PROVIDED ARE FOR REFERENCE ONLY. IF CERTAIN DIMENSIONS ARE CRITICAL PLEASE VERIFY THOSE DIMENSIONS WITH YOUR SALESPERSON

## STANDARD FEATURES

**OVERALL WIDTH IS 3 9/16" OVERALL HEIGHT IS 16 1/4" OVERALL LENGTH IS 48"** USABLE BAIL IS 3"x5" **MINIMUM SPREAD IS 33"** MAXIMUM SPREAD IS 45" **HEADROOM IS 14"** MAX CAPACITY IS 2000 LBS.