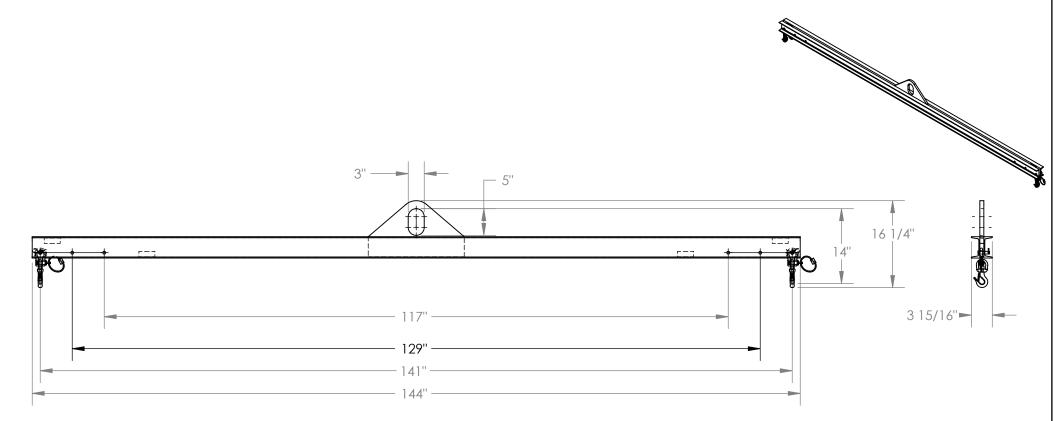

## STANDARD FEATURES

MODEL NUMBER IS SBM-10-12 OVERALL WIDTH IS 3 15/16" OVERALL LENGTH IS 144" USABLE BAIL IS 3"x5" HEADROOM IS 14" MINIMUM SPREAD IS 117" MAXIMUM SPREAD IS 141" MAX CAPACITY IS 1000 LBS. OVERALL HEIGHT IS 16 1/4"