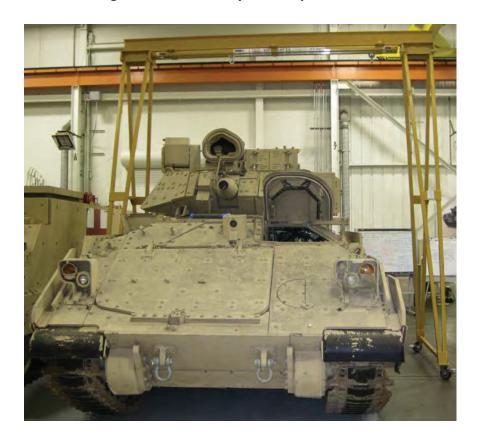

#### **Examples**

- Aircraft Maintenance and Manufacturing
- Large Vehicle Maintenance and Manufacturing
- Oil and Gas Drilling and Extraction
- Mining and Excavating
- Utilities

Adjustable-Height Rolling A-Frame Anchor Track System