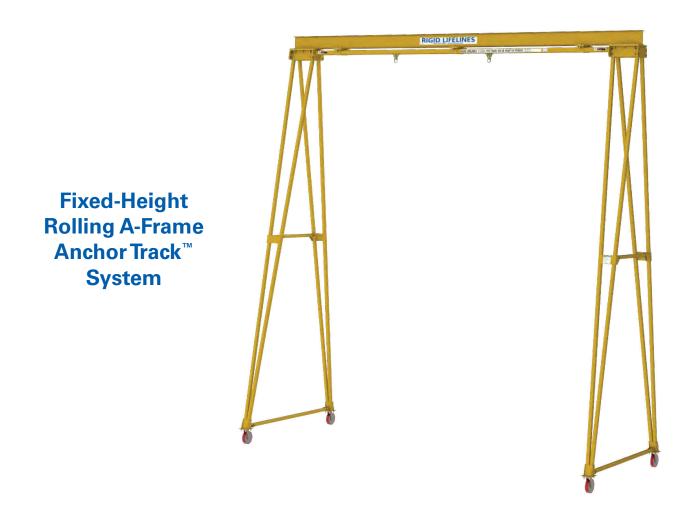

### Design

Track(s) attaches to a header supported by braces and legs equipped with casters

### **Support Structure**

Caster-equipped legs and braces hold a header that the track attaches to