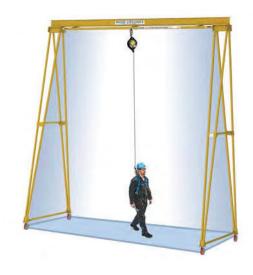

# **Rigid Lifelines** Rolling A-Frame Anchor Track

**System** is the ultimate in mobility for fall protection systems. Simply roll the system into position and lock into place.

Our Rolling A-Frame system can eliminate the need for a permanently installed system, while providing coverage to virtually every location in your plant. This mobile system is also available as a custom engineered solution for your facility.