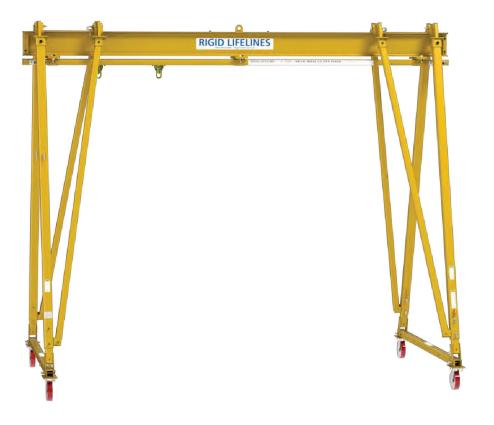

### Design

Track(s) attaches to a header supported by braces and legs equipped with casters

### **Support Structure**

Caster-equipped legs and braces hold a header that the track attaches to