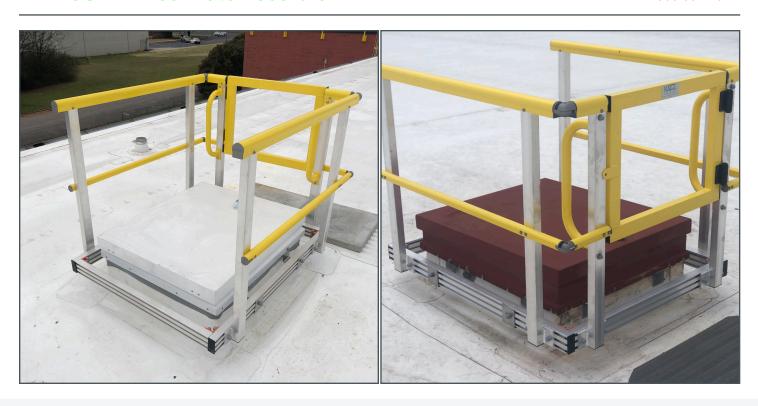

## **KATTGUARD** Roof Hatch Guardrail

sales@fixfastusa.com

fixfastusa.com

888 637 7872

The **KATTGUARD™** Aluminum Roof Hatch Guardrail System meets all OSHA requirements for safe entry through rooftop openings. This fixed railing system provides permanent fall protection for hatch openings. Available in multiple sizes, **KATTGUARD™** Roof Hatch Guardrail can fit most existing hatches or can be easily installed on our **KATTHATCH™** Roof Hatch. The innovative clamping system eliminates the need to drill holes into the hatch or roof surface, jeopardizing the roof warranty. This system installs in minutes with basic tools.