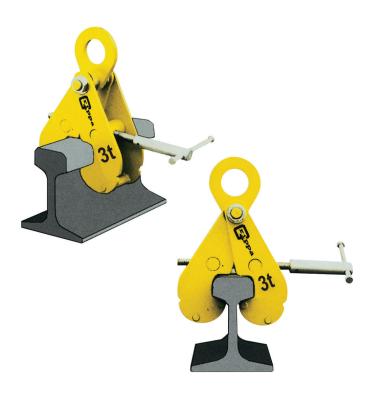

## GRIPPA ADJUSTABLE RAIL LIFTING CLAMPS

- 3 ton capacity
- Heavy duty clamp, originally designed for the harsh mining environments of South Africa
- Robust steel construction
- Suitable for most rail sizes
- This clamp should be used in pairs

| SPEC  | IFICATIONS & DIMENSIONS - GRIPPA ADJUSTABLE RAIL LIFTING CLAMPS |              |                                           |       |          |              |
|-------|-----------------------------------------------------------------|--------------|-------------------------------------------|-------|----------|--------------|
| MODEL | S.W.L. (kg)                                                     | S.W.L. (lbs) | APERTURE                                  | WIDTH | HOLE "C" | WEIGHT (lbs) |
| GCRC3 | 3000                                                            | 6600         | DIMENSIONS SAME AS MODELS GS/GH + 2T UNIT |       |          | 17           |