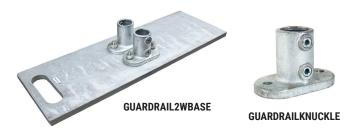

of any interruption in a Guardrail System, and at BOTH ends of a continuous Guardrail System. There is no limit on the maximum length of a continuous Guardrail System.

**GUARDRAIL4WBASE** 

| Part #           | Size                                                                                                 | Description               |
|------------------|------------------------------------------------------------------------------------------------------|---------------------------|
| GUARDRAIL6       | 42"H x 6'L                                                                                           | 6' Guardrail              |
| GUARDRAIL8       | 42"H x 8'L                                                                                           | 8' Guardrail              |
| GUARDRAIL10      | 42"H x 10'L                                                                                          | 10' Guardrail             |
| GUARDRAIL12      | 42"H x 12′L                                                                                          | 12' Guardrail             |
| GUARDRAILKNUCKLE | Used with Palmer Safety Guardrail System.<br>Galvanized Steel, Complete with a set of<br>two screws. |                           |
| GUARDRAIL2WBASE  | 10"W x 30"L                                                                                          | Guardrail Baseplate 2 Way |
| GUARDRAIL4WBASE  | 21-1/2"W x<br>21-1/2"L                                                                               | Guardrail Baseplate 4 Way |