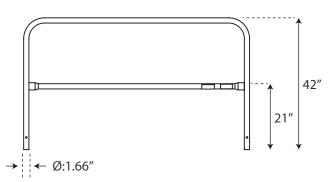

MAXIMUM permitted roof pitch is 1/12 (5°).

Toeboards must be 2" x 4" construction grade lumber. Baseplates must be at least 24" from the edge of any opening or leading edge hazard.

An outrigger is a guardrail installed perpendicular to a continuous run. ALWAYS use outriggers at BOTH ends

of any interruption in a Guardrail System, and at BOTH ends of a continuous Guardrail System. There is no limit on the maximum length of a continuous Guardrail System.

**GUARDRAIL4WBASE** 

| Part #           | Size                                                                                                 | Description               |
|------------------|------------------------------------------------------------------------------------------------------|---------------------------|
| GUARDRAIL6       | 42"H x 6'L                                                                                           | 6' Guardrail              |
| GUARDRAIL8       | 42"H x 8'L                                                                                           | 8' Guardrail              |
| GUARDRAIL10      | 42"H x 10'L                                                                                          | 10' Guardrail             |
| GUARDRAIL12      | 42"H x 12′L                                                                                          | 12' Guardrail             |
| GUARDRAILKNUCKLE | Used with Palmer Safety Guardrail System.<br>Galvanized Steel, Complete with a set of<br>two screws. |                           |
| GUARDRAIL2WBASE  | 10"W x 30"L                                                                                          | Guardrail Baseplate 2 Way |
| GUARDRAIL4WBASE  | 21-1/2"W x<br>21-1/2"L                                                                               | Guardrail Baseplate 4 Way |