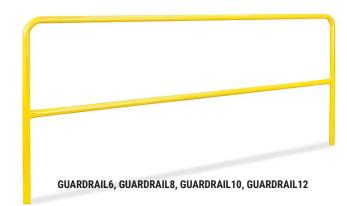

of any interruption in a Guardrail System, and at BOTH ends of a continuous Guardrail System. There is no limit on the maximum length of a continuous Guardrail System.

**GUARDRAIL4WBASE** 

| Part #           | Size                                                                                                 | Description               |
|------------------|------------------------------------------------------------------------------------------------------|---------------------------|
| GUARDRAIL6       | 42"H x 6'L                                                                                           | 6' Guardrail              |
| GUARDRAIL8       | 42"H x 8'L                                                                                           | 8' Guardrail              |
| GUARDRAIL10      | 42"H x 10'L                                                                                          | 10' Guardrail             |
| GUARDRAIL12      | 42"H x 12′L                                                                                          | 12' Guardrail             |
| GUARDRAILKNUCKLE | Used with Palmer Safety Guardrail System.<br>Galvanized Steel, Complete with a set of<br>two screws. |                           |
| GUARDRAIL2WBASE  | 10"W x 30"L                                                                                          | Guardrail Baseplate 2 Way |
| GUARDRAIL4WBASE  | 21-1/2"W x<br>21-1/2"L                                                                               | Guardrail Baseplate 4 Way |