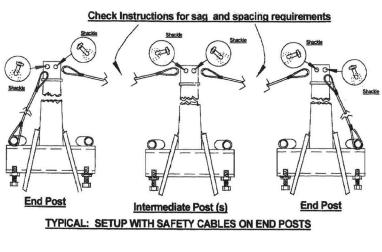

## **BeamGuard HLL Stanchion**

The Palmer Safety BeamGuard HLL Stanchion can be used in combination with any of Palmer Safety's rope HLL kits and cable HLL kits. Able to accommodate up to two workers between each set of stanchions (maximum stanchion spacing is 60'), the BeamGuard has three base size options to allow for installation onto a variety of beam sizes. A Pass-Through Top Accessory is also available to facilitate 100% tie-off when transitioning between spans.

| DESIGN:       | <ul> <li>Durable and reusable</li> <li>Use in combination with rope or<br/>cable HLL system</li> <li>300' recommended maximum span<br/>length</li> <li>Install HLL system either parallel<br/>with or perpendicular to I-beam</li> </ul> |
|---------------|------------------------------------------------------------------------------------------------------------------------------------------------------------------------------------------------------------------------------------------|
| MATERIAL:     | Powder-coated steel                                                                                                                                                                                                                      |
| MIN. BREAKING | E000 lbc                                                                                                                                                                                                                                 |