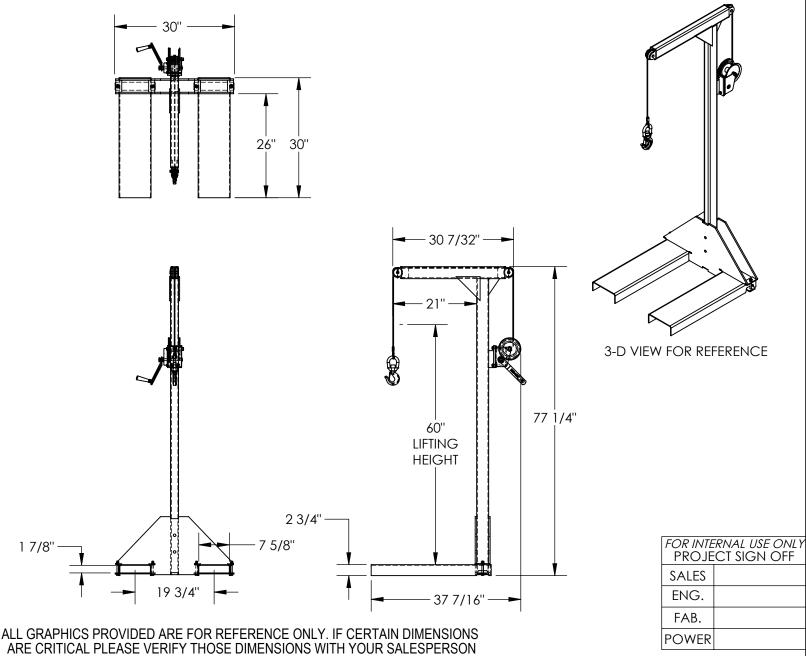

## STANDARD FEATURES

MODEL NUMBER IS PJ-LIFT
CAPACITY IS 500 LBS.
QUICKLY SECURES TO A STANDARD
27" X 48" PALLET TRUCK
OVERALL WIDTH IS 30"
OVERALL LENGTH IS 37 7/16"
OVERALL HEIGHT IS 77 1/4"
19 3/4" FORK POCKET CENTERS
FORK POCKETS ARE 7 5/8" WIDTH
X 1 7/8" HEIGHT
LIFT HEIGHT IS 60"
LOWER LOAD ONTO FORKS BEFORE
MOVING LOADED UNIT
TOUGH BAKED IN POWDER COATED