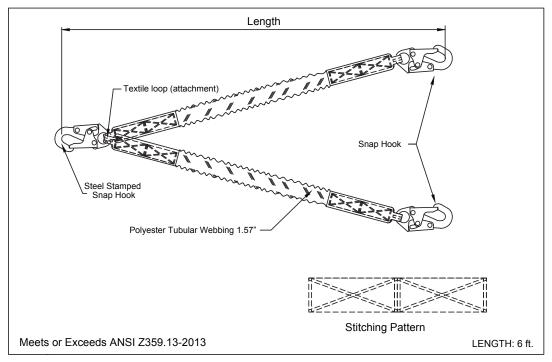

## Lanyard 6 ft. Internal Shock, Small Hooks. Double Leg.

6 ft. double leg, non-stretch, internal shock absorber lanyard, 3/4" snap hooks. Red webbing. Meets or Exceeds ANSI Z359.13-2013.

**DESIGN:** Y shaped 1.57 in. wide polyester tubular webbing incorporated with energy absorbing

(6 ft.) polyester webbing with each end having a steel stamped snap hook.

WEBBING: Material: Polyester | Width: 1.57 in. ± 0.04 in. | Breaking Strength: 5000 lbs. (Min)

STITCHING THREAD: Material: High-tenacity polyester

Material: Alloy steel
METAL Plating: Zinc plated

COMPONENTS: Finish: Shot blasted

Breaking Strength: 5000 lbs.

NORM: Meets or Exceeds ANSI Z359.13-2013