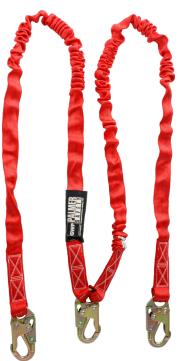

## Lanyard 6 ft. Internal Shock, Small Hooks. Double Leg.

6 ft. double leg, non-stretch, internal shock absorber lanyard, 3/4" snap hooks. Red webbing. Meets or Exceeds ANSI Z359.13-2013.

**DESIGN:** Y shaped 1.57 in. wide polyester tubular webbing incorporated with energy absorbing

(6 ft.) polyester webbing with each end having a steel stamped snap hook.

WEBBING: Material: Polyester | Width: 1.57 in. ± 0.04 in. | Breaking Strength: 5000 lbs. (Min)

STITCHING THREAD: Material: High-tenacity polyester