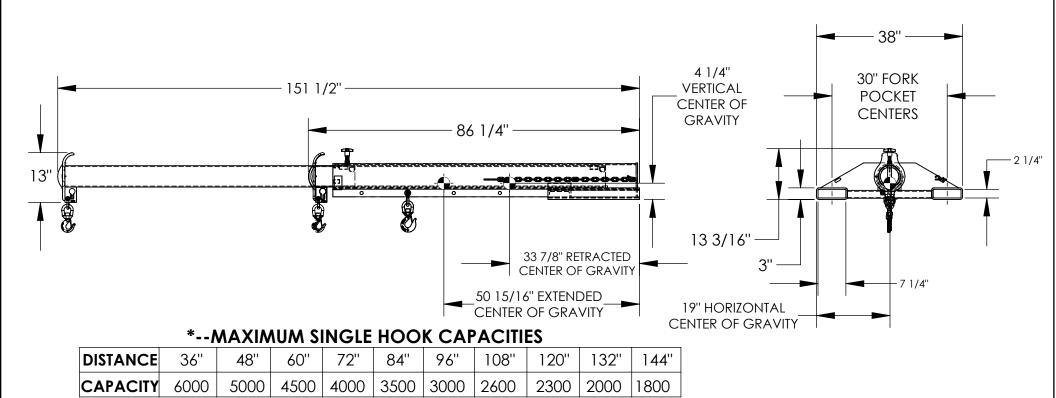

## STANDARD FEATURES

MODEL NUMBER: LM-EBT-6-30

CAPACITY: 6.000 LBS OVERALL HEIGHT - 13 3/16"

LENGTH (RETRACTED) - 86 1/4"

LENGTH (EXTENDED) - 151 1/2"

OVERALL WIDTH - 38"

USABLE FORK POCKET - 2 1/4" X 7 1/4"

30" FORK POCKET CENTERS 36" MINIMUM HOOK POINT

144" MAXIMUM HOOK POINT

FRAME TOUGH BAKED IN POWDER COATED BLUE FINISH BOOM TOUGH BAKED IN POWDER COATED YELLOW FINISH

## SPECIAL FEATURES

NONE

APPROX. WEIGHT / LOST LOAD = 408.54 MINIMUM EFFECTIVE THICKNESS = LESS THAN 1" **NEVER EXCEED LOAD CENTER** RATING PER FORKTRUCK MANUFACTURERS GUIDELINES. DO NOT USE THIS FORK TRUCK ATTACHMENT IF LOAD WILL EXCEED FORK TRUCK MANUFACTURER'S LOAD CENTER RATING