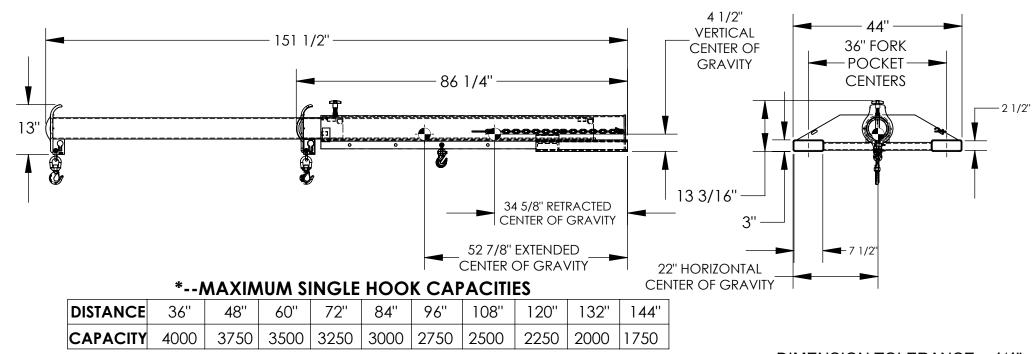

## STANDARD FEATURES

MODEL NUMBER: LM-EBT-4-36 CAPACITY: 4,000 LBS OVERALL HEIGHT - 13 3/16" LENGTH (RETRACTED) - 86 1/4" LENGTH (EXTENDED) - 151 1/2" OVERALL WIDTH - 44" USABLE FORK POCKET -2 1/2" X 7 1/2" 36" FORK POCKET CENTERS 36" MINIMUM HOOK POINT 144" MAXIMUM HOOK POINT APPROX. WEIGHT / LOST LOAD = 382.43

## DIMENSION TOLERANCE ± 1/4"

| A P P R O V A                                                               | CONFIRM PRODUCT AND INSTALLATION COMPLIANCE WITH ALL APPLICABLE FEDERAL, STATE AND LOCAL REGULATIONS AND STANDARDS. UNITS REQUIRING APPROVAL DRAWINGS OR MODIFIED ARE NON-RETURNABLE |           |        |            |
|-----------------------------------------------------------------------------|--------------------------------------------------------------------------------------------------------------------------------------------------------------------------------------|-----------|--------|------------|
|                                                                             | Signed:                                                                                                                                                                              |           |        | _Date:     |
| Printed Name:  LEAD TIME WILL START UPON RECEIPT OF SIGNED APPROVAL DRAWING |                                                                                                                                                                                      |           |        |            |
| DISTRIBUTOR'S NAME:                                                         |                                                                                                                                                                                      |           |        | P.O.# X    |
| VESTIL MANUFACTURING                                                        |                                                                                                                                                                                      |           |        | W.O.# X    |
| DRAW                                                                        | <sup>/N BY:</sup> B.NOTHNAGEL                                                                                                                                                        | DATE: 6/1 | 6/2015 | SALES: X   |
| REFERENCE: X SCALE: 1:25 FILE                                               |                                                                                                                                                                                      |           |        |            |
| QUOT                                                                        | ED LEAD TIME: X                                                                                                                                                                      | QUOTE #   |        | 08-007-197 |