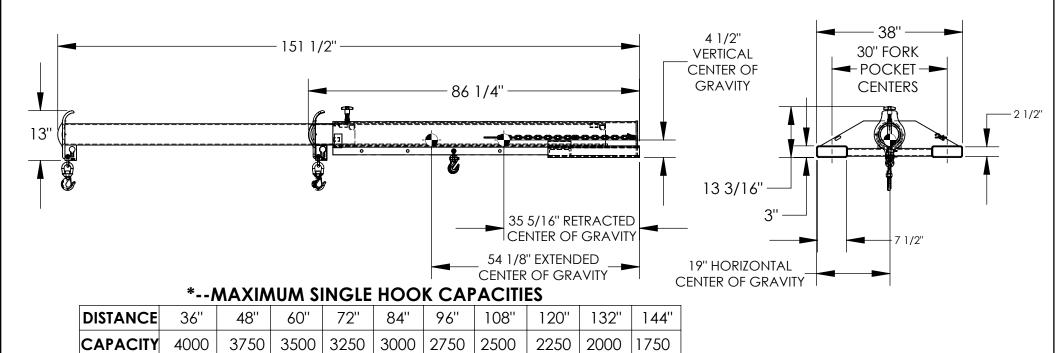

## STANDARD FEATURES

MODEL NUMBER: LM-EBT-4-30

CAPACITY: 4,000 LBS **OVERALL HEIGHT - 13 3/16"** 

LENGTH (RETRACTED) - 86 1/4" LENGTH (EXTENDED) - 151 1/2"

OVERALL WIDTH - 38"

USABLE FORK POCKET -2 1/2" X 7 1/2"

30" FORK POCKET CENTERS 36" MINIMUM HOOK POINT 144" MAXIMUM HOOK POINT

FRAME TOUGH BAKED IN POWDER COATED BLUE FINISH BOOM TOUGH BAKED IN POWDER COATED YELLOW FINISH